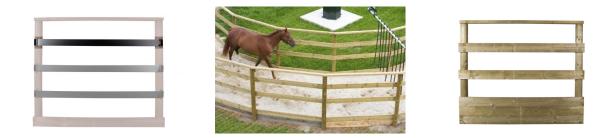

# Sublime pressure treated walker fencing 1 layer for inner-and outer ring

Band 25 meter walker / Article no. 12-4-10-00025

1 layer of band for the inner and outer ring. The layer of band is an extra layer for the base sublime fence. Flexible construction
Smooth finish

Horse friendly