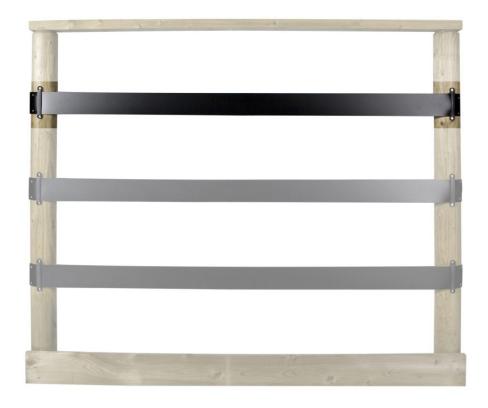

# Sublime pressure treated walker fencing 1 layer for inner-and outer ring

Band 25 meter walker / Article no. 12-4-10-00025

1 layer of band for the inner and outer ring. The layer of band is an extra layer for the base sublime fence. Flexible construction
Smooth finish

#### **Features**

Q-Line PVC band for fencing is a very durable band that hardly stretches. The band has 2 layers of canvas and is therefore super strong and durable. The band is fixed to the post with 2 screws by means of the Q-Line clip.

PVC 1 layer inner- and outer ring 25,82 meter Horse walker 12 meter 10cm Included Black 58,5 kg 50 x50x20 cm