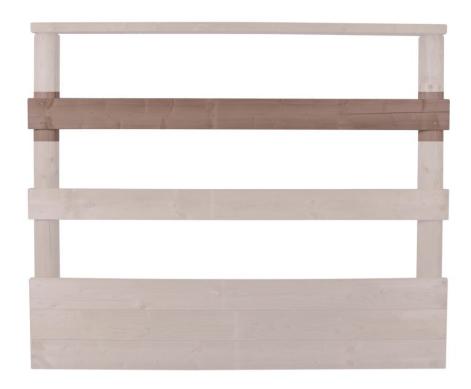

## 1 layer for inner-and outer ring

Plank 25 meter walker / Article no. 12-4-30-00025

- 1 Layer of extra pressure treated planks for the inner and outer ring, including fixing material.
- The layer of planks is to create an extra layer in the sublime base fence.
- Flexible construction
- Smooth finish
- Horse friendly

#### **Features**

The layer of planks can be used as an extra kick board to keep the walkway together or as an extra row of planks spread over the height of the fence.

SOLARIUM

**IRRIGATION** 

**TREADMILL** 

### **Specifications**

Basic materialBrown pressure treated SpruceAmount of layers1 layer inner- and outer ring

**Diameter** 25,82 meter

Suited for Horse walker 25 meter

Width 14cm
Thickness 32 mm
Fixings Included

**Colour** Brown pressure treated

Quality markKOMOTransport weight690 kg

**Transport size** 210 x 80 x 45 cm