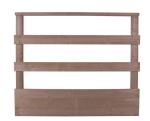

## 1 layer for inner-and outer ring

Plank 25 meter walker / Article no. 12-4-30-00025

- 1 Layer of extra pressure treated planks for the inner and outer ring, including fixing material.
- The layer of planks is to create an extra layer in the sublime base fence.
- Flexible construction
- Smooth finish
- Horse friendly

#### **Features**

The layer of planks can be used as an extra kick board to keep the walkway together or as an extra row of planks spread over the height of the fence.

SOLARIUM

**IRRIGATION** 

**TREADMILL** 