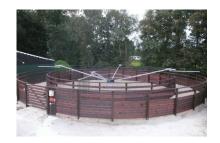

# Sublime brown impregnated walker fencing

## 1 layer for inner-and outer ring

Plank 25 meter walker / Article no. 12-4-30-00025

- 1 Layer of extra pressure treated planks for the inner and outer ring, including fixing material.
- The layer of planks is to create an extra layer in the sublime base fence.
- Flexible construction
- Smooth finish
- Horse friendly

### **Specifications**

Basic materialBrown pressure treated SpruceAmount of layers1 layer inner- and outer ring

**Diameter** 25,82 meter

Suited for Horse walker 25 meter

Width 14cm
Thickness 32 mm
Fixings Included