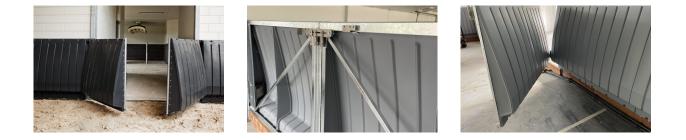

#### Safety:

By opening the gate horizontally, entrapment by a falling gate is excluded.

#### **Durability:**

Due to the robustness of the hinges and the frames, the gates are indestructible.

#### Appearance:

Invisible hinge concealed in the wall.

#### Maintenance:

The gate hinge does not require lubrication and is maintenance-free.

#### Easy to assemble:

Because the gate opens horizontally, mounting is very simple and the hinge can easily be mounted against a flat wall.