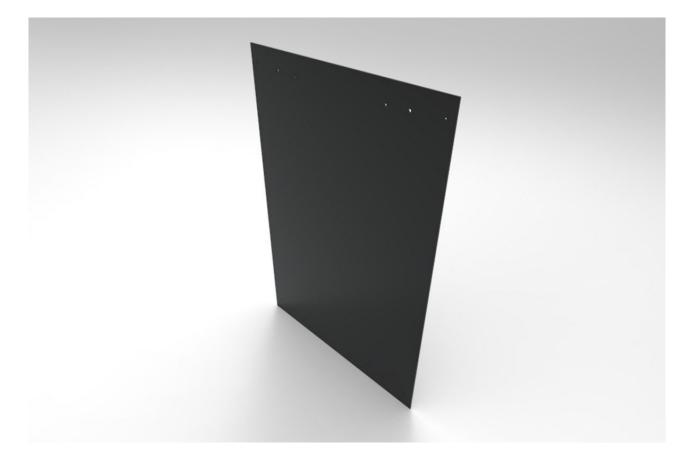

# Safety Wall door and gate 1 panel wide

Gate frame cover / Article no. 30-1-00-30156

Cover plate on the gate, so that the complete gate is covered. The cover panel is as wide as 1 panel and has slotted holes, so it can be fitted to the gate. The cover plate is made of the same type of plastic as the Safety Wall and is also impact and shock resistant.

### **Specifications**

| Suited for       | Gates             |
|------------------|-------------------|
| Basic material   | HDPE              |
| Width            | 95 cm             |
| Height           | 142 cm            |
| Thickness        | 4 mm              |
| Weight           | 7 kg              |
| Colour           | Black             |
| Fixings          | Including         |
| Transport weight | 7 kg              |
| Transport size   | 142 x 95 x 0,4 cm |