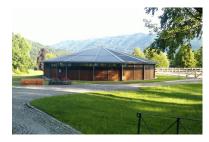

# **Full roof cover Dome**

For 20M exerciser

Dome 20 meter 750N / Article no. 17-5-25-00020

TREADMILL SAFE

SAFETY WALL

WALKER

#### **External characteristics:**

In the designs of the covers, the aim has been to achieve a compact and minimalist appearance.

The lunge cover has a completely closed roof so that the horses are protected against the weather during training.

### **Specifications**

Suited for 20 meter exerciser

Diameter21,5 meterHeight6,7 meter

Secure Snow load 750N / wind area 3

Fixings Included
Thickness IPE 200

Basic materialGalvanized steelOther15 sections

Included Strength calculation