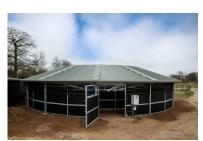

# **Full roof cover Dome**

For 20M exerciser

Dome 20 meter 750N / Article no. 17-5-25-00020

TREADMILL SAFE

SAFETY WALL

WALKER

#### **External characteristics:**

In the designs of the covers, the aim has been to achieve a compact and minimalist appearance.

The lunge cover has a completely closed roof so that the horses are protected against the weather during training.