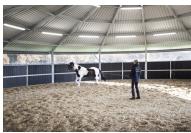

#### Safety:

The Q-line® covers are designed to train your horses as safely as possible and to protect them against the weather. By finishing everything on the inside smoothly, optimum safety is guaranteed.

#### **External characteristics:**

In the designs of the covers, the aim has been to achieve a compact and minimalist appearance.

The lunge cover has a completely closed roof so that the horses are protected against the weather during training.