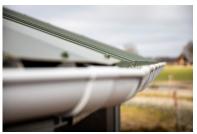

## **Standard options**

Fencing for a 20-meter roof

Lunging fence for a 20-meter roof

Rain gutter 15 sections

Concrete Foot

**SOLARIUM** 

**IRRIGATION** 

**TREADMILL** 