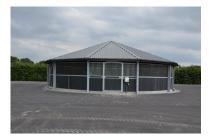

# **Full roof cover Dome**

For 20M exerciser

Dome 20 meter 750N / Article no. 17-5-25-00020

TREADMILL SAFE

SAFETY WALL

WALKER

#### **External characteristics:**

In the designs of the covers, the aim has been to achieve a compact and minimalist appearance.

The lunge cover has a completely closed roof so that the horses are protected against the weather during training.

### **Specifications**

Suited for 20 meter exerciser

Diameter21,5 meterHeight6,7 meter

Secure Snow load 750N / wind area 3

Fixings Included
Thickness IPE 200

Basic materialGalvanized steelOther15 sections

Included Strength calculation