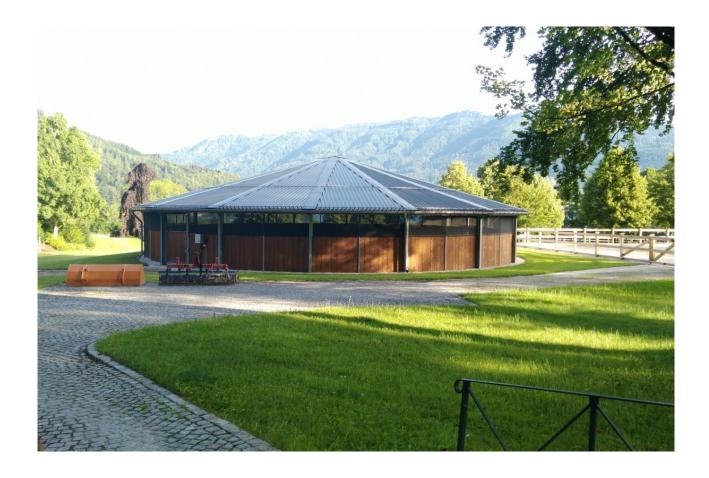

#### **External characteristics:**

In the designs of the covers, the aim has been to achieve a compact and minimalist appearance.

The lunge cover has a completely closed roof so that the horses are protected against the weather during training.