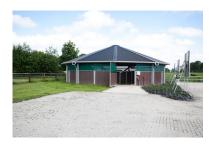

# **Full roof cover Dome**

For 20M exerciser

Dome 20 meter 750N / Article no. 17-5-25-00020

TREADMILL SAFE

SAFETY WALL

WALKER

#### **External characteristics:**

In the designs of the covers, the aim has been to achieve a compact and minimalist appearance.

The lunge cover has a completely closed roof so that the horses are protected against the weather during training.