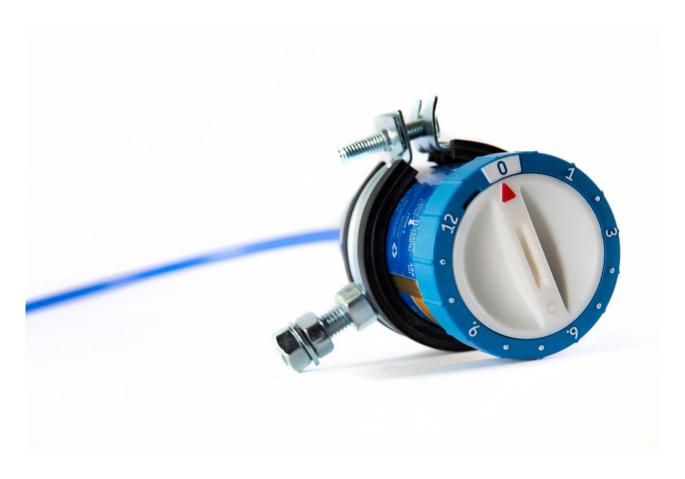

# Basic automatic lubrication system

Lubrication system 12 months / Article no. 23-4-00-00150

Proper lubrication of the rotating parts is essential to reduce failure and increase exerciser life.

An automatic lubrication system intended for automating and centralizing grease lubrication is a solution. The system consists of a hose with couplings and a grease cartridge.

The grease cartridge works without a battery and is adjustable between 1 and 12 months. Depending on the use of the exerciser, you set the period.

This lubrication system is ideal for all ground-mounted exercisers.

- Replaceable grease cartridges
- Low installation costs
- Compact and reliable
- 12 months maintenance free
- ✓ Temperature range -15° C to +60°C
- Multifunctional, indoor and outdoor
- No chemical waste

5 bar

Mounting bracket

Slewing ring

300 gr

30 cm hose

68

125CC

1 to 12 months