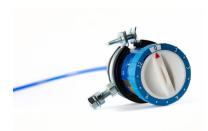

# Basic automatic lubrication system

Lubrication system 12 months / Article no. 23-4-00-00150

Proper lubrication of the rotating parts is essential to reduce failure and increase exerciser life.

An automatic lubrication system intended for automating and centralizing grease lubrication is a solution. The system consists of a hose with couplings and a grease cartridge.

The grease cartridge works without a battery and is adjustable between 1 and 12 months. Depending on the use of the exerciser, you set the period.

This lubrication system is ideal for all ground-mounted exercisers.

- Replaceable grease cartridges
- Low installation costs
- Compact and reliable
- 12 months maintenance free
- ✓ Temperature range -15° C to +60°C
- Multifunctional, indoor and outdoor
- No chemical waste