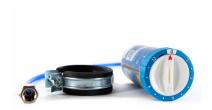

# Basic automatic lubrication system

Lubrication system 12 months / Article no. 23-4-00-00150

Proper lubrication of the rotating parts is essential to reduce failure and increase exerciser life.

An automatic lubrication system intended for automating and centralizing grease lubrication is a solution. The system consists of a hose with couplings and a grease cartridge.

The grease cartridge works without a battery and is adjustable between 1 and 12 months. Depending on the use of the exerciser, you set the period.

This lubrication system is ideal for all ground-mounted exercisers.

- Replaceable grease cartridges
- Low installation costs
- Compact and reliable
- 12 months maintenance free
- ✓ Temperature range -15° C to +60°C
- Multifunctional, indoor and outdoor
- No chemical waste