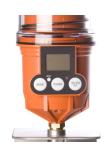

# Basic automatic lubrication system

Lubrication system 12 months / Article no. 23-4-00-00150

Proper lubrication of the rotating parts is essential to reduce failure and increase exerciser life.

An automatic lubrication system intended for automating and centralizing grease lubrication is a solution. The system consists of a hose with couplings and a grease cartridge.

The grease cartridge works without a battery and is adjustable between 1 and 12 months. Depending on the use of the exerciser, you set the period.

This lubrication system is ideal for all ground-mounted exercisers.

- Replaceable grease cartridges
- Low installation costs
- Compact and reliable
- 12 months maintenance free
- ✓ Temperature range -15° C to +60°C
- Multifunctional, indoor and outdoor
- No chemical waste