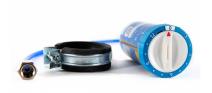

## Filling Iubrication system Basic

Shell for lubrication system 125cc / Article no. 23-1-00-00120

Lubrication cartridge, can be easily exchanged with the empty lubrication cartridge. No tools are required for this.