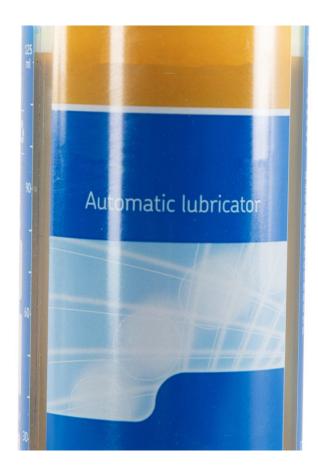

## Filling Iubrication system Basic

Shell for lubrication system 125cc / Article no. 23-1-00-00120

Lubrication cartridge, can be easily exchanged with the empty lubrication cartridge. No tools are required for this.