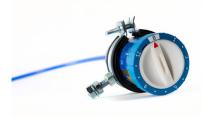

## Filling Iubrication system Basic

Shell for lubrication system 125cc / Article no. 23-1-00-00120

Lubrication cartridge, can be easily exchanged with the empty lubrication cartridge. No tools are required for this.

- Low installation costs
- Compact and reliable
- No chemical waste

TREADMILL

**Features** 

**TREADMILL** 

**SAFETY WALL** 

**Specifications** 

Connection

**Drive system** 