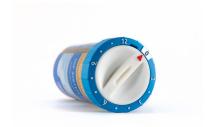

## Filling Iubrication system Basic

Shell for lubrication system 125cc / Article no. 23-1-00-00120

Lubrication cartridge, can be easily exchanged with the empty lubrication cartridge. No tools are required for this.