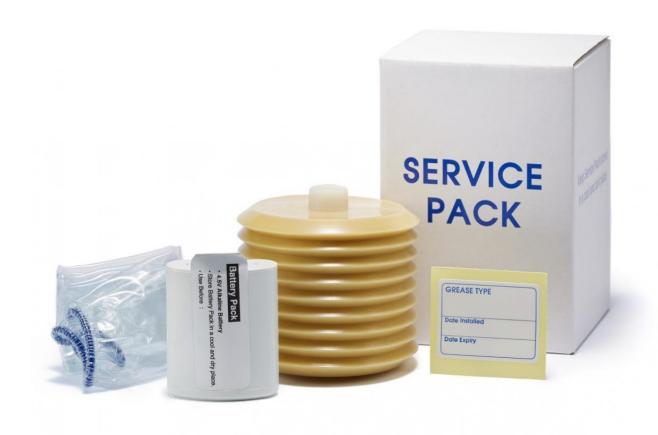

## Filling lubrication system Sublime

USD service pack / Article no. 23-1-00-00071

A service pack consists of the following parts: 250cc grease filling, 4.5VDC battery pack and a dust cover.

- Replaceable grease cartridges
- Compact and reliable
- No chemical waste

## **Specifications**

Basic material Suited for Weight Included

Other Transport weight Transport size Plastic

28-4-05-00100

300 gr

Battery, grease cartridge

250CC 1 kg

25 x 10 x 10 cm