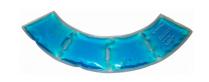

## Insert for hoof bell

Cool + Press Cold-Hot pad hoof / Article no. 640-1-80-00010

The cooling and heating packs are placed in the cooling and massage boot and used depending on the type of strain or injury. Cooling helps reduce swelling and provides relief for joint conditions. Heat promotes improved blood circulation.