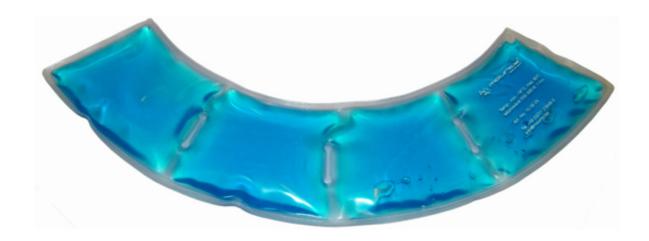

## Insert for hoof bell

Cool + Press Cold-Hot pad hoof / Article no. 640-1-80-00010

The cooling and heating packs are placed in the cooling and massage boot and used depending on the type of strain or injury. Cooling helps reduce swelling and provides relief for joint conditions. Heat promotes improved blood circulation.

## **Features**

The cooling and heating packs are placed in the cooling and massage boot and used depending on the type of strain or injury. Cooling helps reduce swelling and provides relief for joint conditions. Heat promotes improved blood circulation.