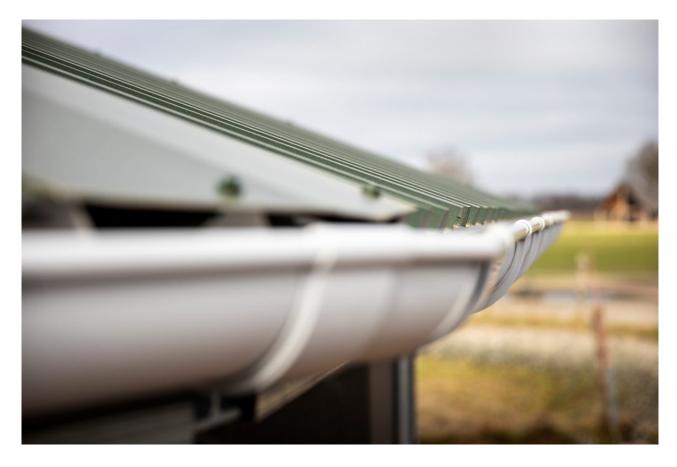

# Rain gutter Gutter for a 12 meter cover

Rain gutter 9 sections / Article no. 17-4-50-00009

Plastic gutters around the roof. Consisting of mast gutter 170mm. Max 3 sections connected together. The drain runs to ground level.

#### Appearance:

The symmetrical mast gutter is one of the oldest gutter types and has a diameter of 170 mm.