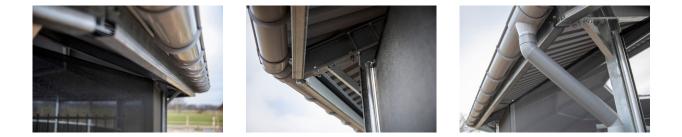

# Rain gutter Gutter for a 12 meter cover

Rain gutter 9 sections / Article no. 17-4-50-00009

Plastic gutters around the roof. Consisting of mast gutter 170mm. Max 3 sections connected together. The drain runs to ground level.

#### Appearance:

The symmetrical mast gutter is one of the oldest gutter types and has a diameter of 170 mm.

### **Specifications**

| Connection     | 100 mm PVC  |
|----------------|-------------|
| Basic material | PVC         |
| Fixings        | Included    |
| Suited for     | 9 sections  |
| Colour         | Grey        |
| Length         | max 4 meter |
| Other          | 4 x drain   |