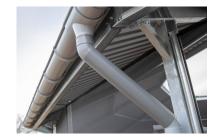

# Gutter for a 15/16 meter cover

Rain gutter 11 sections / Article no. 17-4-50-00011

Plastic gutters around the roof. Consisting of mast gutter 170mm. Max 3 sections connected together. The drain runs to ground level.

#### Appearance:

The symmetrical mast gutter is one of the oldest gutter types and has a diameter of 170 mm.