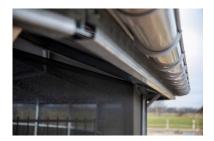

# Gutter for a 15/16 meter cover

Rain gutter 11 sections / Article no. 17-4-50-00011

Plastic gutters around the roof. Consisting of mast gutter 170mm. Max 3 sections connected together. The drain runs to ground level.

- No drippin
- Dry entrance
- No mud

**TREADMILL** 

**Features** 

#### Appearance:

The symmetrical mast gutter is one of the oldest gutter types and has a diameter of 170 mm.