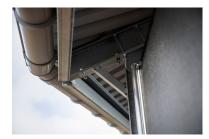

# Gutter for a 15/16 meter cover

Rain gutter 11 sections / Article no. 17-4-50-00011

Plastic gutters around the roof. Consisting of mast gutter 170mm. Max 3 sections connected together. The drain runs to ground level.

100 mm PVC

PVC

Included

11 sections

Grey

max 4 meter

6 x drain