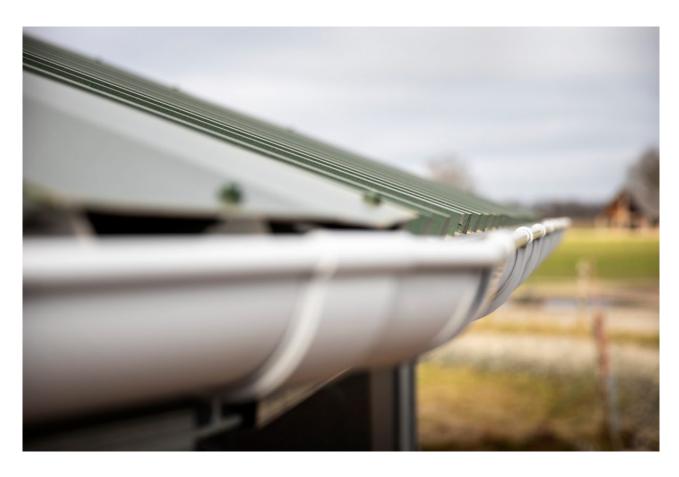

# Gutter for a 15/16 meter cover

Rain gutter 11 sections / Article no. 17-4-50-00011

Plastic gutters around the roof. Consisting of mast gutter 170mm. Max 3 sections connected together. The drain runs to ground level.

- No drippin
- Dry entrance
- No mud

**TREADMILL** 

**Features** 

#### Appearance:

The symmetrical mast gutter is one of the oldest gutter types and has a diameter of 170 mm.