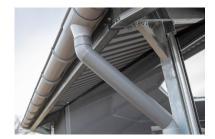

# Gutter for a 18 meter cover

Rain gutter 14 sections / Article no. 17-4-50-00014

Plastic gutters around the roof. Consisting of mast gutter 170mm. Max 3 sections connected together. The drain runs to ground level.

#### Appearance:

The symmetrical mast gutter is one of the oldest gutter types and has a diameter of 170 mm.