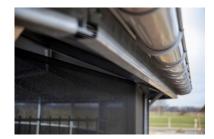

# Gutter for a 18 meter cover

Rain gutter 14 sections / Article no. 17-4-50-00014

Plastic gutters around the roof. Consisting of mast gutter 170mm. Max 3 sections connected together. The drain runs to ground level.