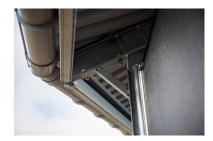

# Gutter for a 18 meter cover

Rain gutter 14 sections / Article no. 17-4-50-00014

Plastic gutters around the roof. Consisting of mast gutter 170mm. Max 3 sections connected together. The drain runs to ground level.