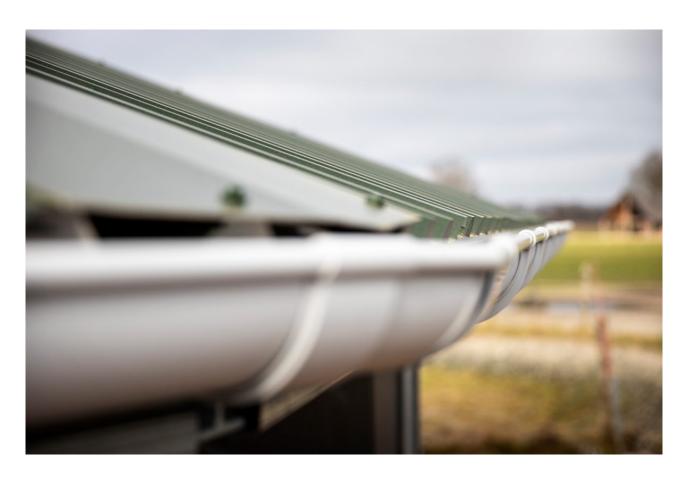

# Gutter for a 18 meter cover

Rain gutter 14 sections / Article no. 17-4-50-00014

Plastic gutters around the roof. Consisting of mast gutter 170mm. Max 3 sections connected together. The drain runs to ground level.

#### Appearance:

The symmetrical mast gutter is one of the oldest gutter types and has a diameter of 170 mm.