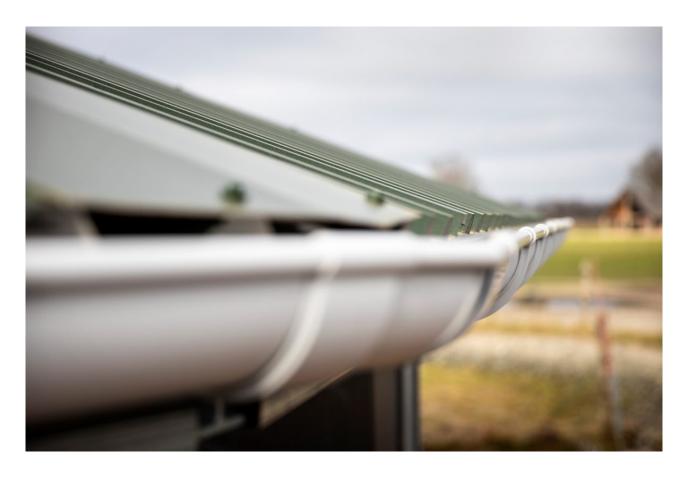

# Gutter for a 20 meter cover

Rain gutter 15 sections / Article no. 17-4-50-00015

Plastic gutters around the roof. Consisting of mast gutter 170mm. Max 3 sections connected together. The drain runs to ground level.

#### Appearance:

The symmetrical mast gutter is one of the oldest gutter types and has a diameter of 170 mm.