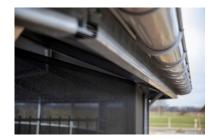

# Gutter for a 20 meter cover

Rain gutter 15 sections / Article no. 17-4-50-00015

Plastic gutters around the roof. Consisting of mast gutter 170mm. Max 3 sections connected together. The drain runs to ground level.

#### Appearance:

The symmetrical mast gutter is one of the oldest gutter types and has a diameter of 170 mm.