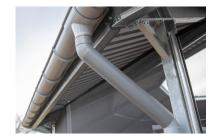

# Gutter for a 20 meter cover

Rain gutter 15 sections / Article no. 17-4-50-00015

Plastic gutters around the roof. Consisting of mast gutter 170mm. Max 3 sections connected together. The drain runs to ground level.

#### Appearance:

The symmetrical mast gutter is one of the oldest gutter types and has a diameter of 170 mm.