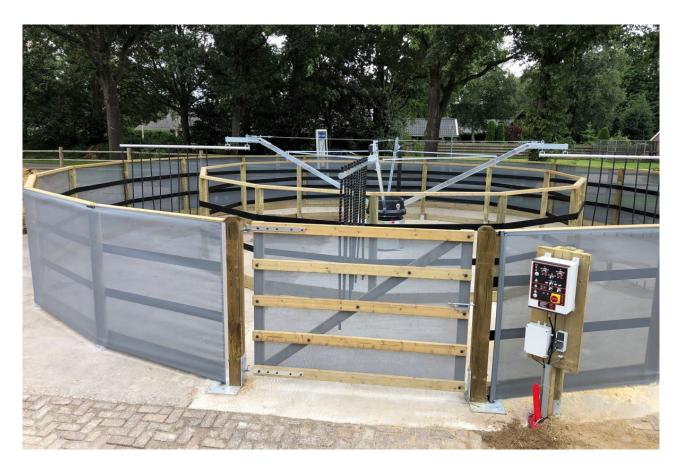

# Windbreak mesh for fence

Suitable for outside fence (12 meters)

Windbreak mesh 12 meters / Article no. 17-1-60-00120

Windbreak mesh around the outside of the fence. The windbreak mesh is tensioned by a tension roller at both ends. The windbreak mesh is hemmed over the full length and is secured all around with a clip to prevent sagging.

The windbreak mesh can be supplied in various colors, including Black, Beige, Green, Gray.

Requirements for the excerciser of the safe riding foundation:

The outside fence of the excerciser must be protected by a closed fence, so that there is no danger for horses and/or persons.

#### Safety:

The Q-line® fencing is designed to keep your horses running as safely as possible while training in the exerciser. By applying the windbreak mesh you prevent direct contact between man and horse.

#### Hallmarks:

By applying the windbreak mesh, your excerciser meets the requirements of the safe riding foundation regarding shielding.

IRRIGATION

TREADMILL

**SAFETY WALL** 