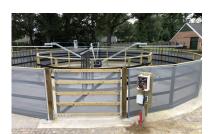

# Windbreak mesh for fence

Suitable for outside fence (12 meters)

Windbreak mesh 12 meters / Article no. 17-1-60-00120

Windbreak mesh around the outside of the fence. The windbreak mesh is tensioned by a tension roller at both ends. The windbreak mesh is hemmed over the full length and is secured all around with a clip to prevent sagging.

The windbreak mesh can be supplied in various colors, including Black, Beige, Green, Gray.

Requirements for the excerciser of the safe riding foundation:

The outside fence of the excerciser must be protected by a closed fence, so that there is no danger for horses and/or persons.

#### Safety:

The Q-line® fencing is designed to keep your horses running as safely as possible while training in the exerciser. By applying the windbreak mesh you prevent direct contact between man and horse.

#### Appearance:

The windbreak mesh has a wind reduction of 80% and has a smooth finish.