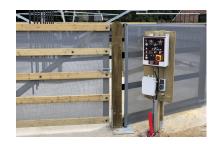

## **Specifications**

**Basic material** 

**Fixings** 

Height

Suplied as standard

Transport size

Diameter

**Transport weight** 

PVC

Included

1.6 meter

Tension system 160 x 40 x 15 cm

18,82 meter

22 kg