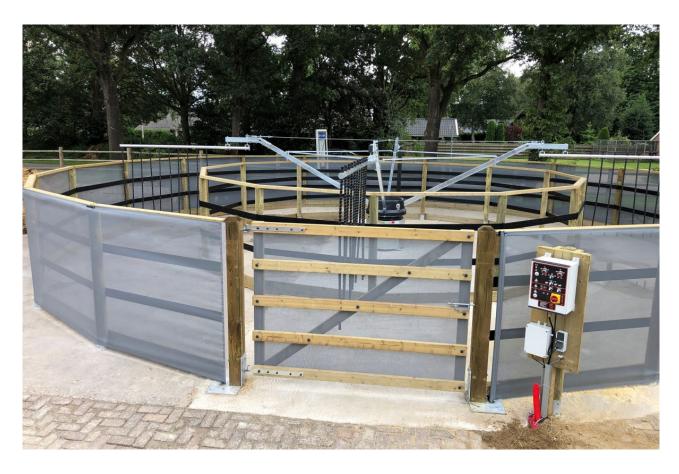

# Windbreak mesh for fence

Suitable for outside fence (18 meters)

Windbreak mesh 18 meters / Article no. 17-1-60-00180

Windbreak mesh around the outside of the fence. The windbreak mesh is tensioned by a tension roller at both ends. The windbreak mesh is hemmed over the full length and is secured all around with a clip to prevent sagging.

The windbreak mesh can be supplied in various colors, including Black, Beige, Green, Gray.

Requirements for the excerciser of the safe riding foundation:

The outside fence of the excerciser must be protected by a closed fence, so that there is no danger for horses and/or persons.

#### Safety:

The Q-line® fencing is designed to keep your horses running as safely as possible while training in the exerciser. By applying the windbreak mesh you prevent direct contact between man and horse.

#### Hallmarks:

By applying the windbreak mesh, your excerciser meets the requirements of the safe riding foundation regarding shielding.

**TREADMILL** 