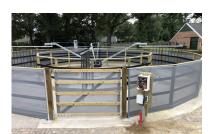

# Windbreak mesh for fence

Suitable for outside fence (18 meters)

Windbreak mesh 18 meters / Article no. 17-1-60-00180

Windbreak mesh around the outside of the fence. The windbreak mesh is tensioned by a tension roller at both ends. The windbreak mesh is hemmed over the full length and is secured all around with a clip to prevent sagging.

The windbreak mesh can be supplied in various colors, including Black, Beige, Green, Gray.

Requirements for the excerciser of the safe riding foundation:

The outside fence of the excerciser must be protected by a closed fence, so that there is no danger for horses and/or persons.

#### Safety:

The Q-line® fencing is designed to keep your horses running as safely as possible while training in the exerciser. By applying the windbreak mesh you prevent direct contact between man and horse.