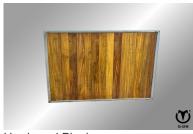

# Inside and outside ring including gate

Fencing for a 12-meter roof / Article no. 17-4-30-10012

Our sustainable steel fencing for track roofs and Ifull roof covers, crafted with high-quality steel C-profiles. Each truss section is equipped with 2 fencing sections, which can be filled according to your preference with plastic boards, pressure-treated wood boards, or hardwood planks. Explore the versatility and quality of our fencing options for a stylish and functional addition to the roof.

#### **Outside Fencing:**

The robust and durable fence for the roofs, with a height of 1.6 meters for optimal safety. The posts between the rafters, securely connected to purlins, are cast in concrete for additional stability. The steel C-profile below, above, and doubled in the middle is suitable for boards up to 32 mm thick, resulting in an extremely solid enclosure. The outer fence also includes a gate of 2x2 meters, with a C-profile below and above suitable for boards up to 32 mm thick. The upper part of the gate is standardly equipped with bars, providing a perfect combination of safety and aesthetics.

## **Standard options**

Impregnated Planks

Hardwood Planks

Fast setting concrete

**SOLARIUM** 

**TREADMILL** 

**SAFETY WALL** 