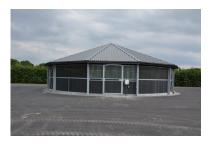

# Inside and outside ring including gate

Fencing for a 12-meter roof / Article no. 17-4-30-10012

Our sustainable steel fencing for track roofs and Ifull roof covers, crafted with high-quality steel C-profiles. Each truss section is equipped with 2 fencing sections, which can be filled according to your preference with plastic boards, pressure-treated wood boards, or hardwood planks. Explore the versatility and quality of our fencing options for a stylish and functional addition to the roof.

#### **Outside Fencing:**

The robust and durable fence for the roofs, with a height of 1.6 meters for optimal safety. The posts between the rafters, securely connected to purlins, are cast in concrete for additional stability. The steel C-profile below, above, and doubled in the middle is suitable for boards up to 32 mm thick, resulting in an extremely solid enclosure. The outer fence also includes a gate of 2x2 meters, with a C-profile below and above suitable for boards up to 32 mm thick. The upper part of the gate is standardly equipped with bars, providing a perfect combination of safety and aesthetics.

#### Inside Fencing:

With a height of 1.6 meters, our indoor fence provides optimal safety. The posts are cast in concrete for extra stability. The C-profile below, above, and doubled in the middle is suitable for boards up to 32 mm thick, resulting in an extremely solid enclosure.