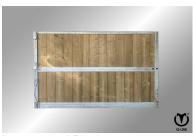

#### **Outside Fencing:**

The robust and durable fence for the roofs, with a height of 1.6 meters for optimal safety. The posts between the rafters, securely connected to purlins, are cast in concrete for additional stability. The steel C-profile below, above, and doubled in the middle is suitable for boards up to 32 mm thick, resulting in an extremely solid enclosure. The outer fence also includes a gate of 2x2 meters, with a C-profile below and above suitable for boards up to 32 mm thick. The upper part of the gate is standardly equipped with bars, providing a perfect combination of safety and aesthetics.

#### Inside Fencing:

With a height of 1.6 meters, our indoor fence provides optimal safety. The posts are cast in concrete for extra stability. The C-profile below, above, and doubled in the middle is suitable for boards up to 32 mm thick, resulting in an extremely solid enclosure.

The indoor fence features a gate of 2x1.6 meters, with a C-profile below, above, and doubled in the middle, suitable for boards of up to 32 mm thick, including 1 heavy-duty beam where the gate is suspended between.