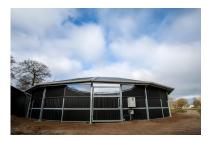

# Inside and outside ring including gate

Fencing for a 12-meter roof / Article no. 17-4-30-10012

Our sustainable steel fencing for track roofs and Ifull roof covers, crafted with high-quality steel C-profiles. Each truss section is equipped with 2 fencing sections, which can be filled according to your preference with plastic boards, pressure-treated wood boards, or hardwood planks. Explore the versatility and quality of our fencing options for a stylish and functional addition to the roof.

#### **Outside Fencing:**

The robust and durable fence for the roofs, with a height of 1.6 meters for optimal safety. The posts between the rafters, securely connected to purlins, are cast in concrete for additional stability. The steel C-profile below, above, and doubled in the middle is suitable for boards up to 32 mm thick, resulting in an extremely solid enclosure. The outer fence also includes a gate of 2x2 meters, with a C-profile below and above suitable for boards up to 32 mm thick. The upper part of the gate is standardly equipped with bars, providing a perfect combination of safety and aesthetics.

#### Inside Fencing:

With a height of 1.6 meters, our indoor fence provides optimal safety. The posts are cast in concrete for extra stability. The C-profile below, above, and doubled in the middle is suitable for boards up to 32 mm thick, resulting in an extremely solid enclosure.