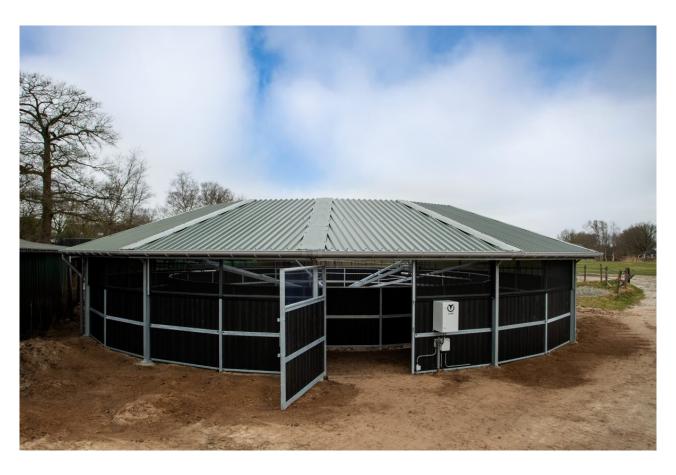

# Inside and outside ring including gate

Fencing for a 12-meter roof / Article no. 17-4-30-10012

Our sustainable steel fencing for track roofs and Ifull roof covers, crafted with high-quality steel C-profiles. Each truss section is equipped with 2 fencing sections, which can be filled according to your preference with plastic boards, pressure-treated wood boards, or hardwood planks. Explore the versatility and quality of our fencing options for a stylish and functional addition to the roof.

#### **Outside Fencing:**

The robust and durable fence for the roofs, with a height of 1.6 meters for optimal safety. The posts between the rafters, securely connected to purlins, are cast in concrete for additional stability. The steel C-profile below, above, and doubled in the middle is suitable for boards up to 32 mm thick, resulting in an extremely solid enclosure. The outer fence also includes a gate of 2x2 meters, with a C-profile below and above suitable for boards up to 32 mm thick. The upper part of the gate is standardly equipped with bars, providing a perfect combination of safety and aesthetics.

#### Inside Fencing:

With a height of 1.6 meters, our indoor fence provides optimal safety. The posts are cast in concrete for extra stability. The C-profile below, above, and doubled in the middle is suitable for boards up to 32 mm thick, resulting in an extremely solid enclosure.

The indoor fence features a gate of 2x1.6 meters, with a C-profile below, above, and doubled in the middle, suitable for boards of up to 32 mm thick, including 1 heavy-duty beam where the gate is suspended between.