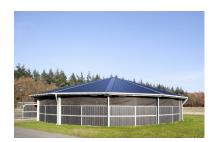

# Inside and outside ring including gate

Fencing for a 12-meter roof / Article no. 17-4-30-10012

Our sustainable steel fencing for track roofs and Ifull roof covers, crafted with high-quality steel C-profiles. Each truss section is equipped with 2 fencing sections, which can be filled according to your preference with plastic boards, pressure-treated wood boards, or hardwood planks. Explore the versatility and quality of our fencing options for a stylish and functional addition to the roof.

#### **Outside Fencing:**

The robust and durable fence for the roofs, with a height of 1.6 meters for optimal safety. The posts between the rafters, securely connected to purlins, are cast in concrete for additional stability. The steel C-profile below, above, and doubled in the middle is suitable for boards up to 32 mm thick, resulting in an extremely solid enclosure. The outer fence also includes a gate of 2x2 meters, with a C-profile below and above suitable for boards up to 32 mm thick. The upper part of the gate is standardly equipped with bars, providing a perfect combination of safety and aesthetics.

#### Inside Fencing:

With a height of 1.6 meters, our indoor fence provides optimal safety. The posts are cast in concrete for extra stability. The C-profile below, above, and doubled in the middle is suitable for boards up to 32 mm thick, resulting in an extremely solid enclosure.