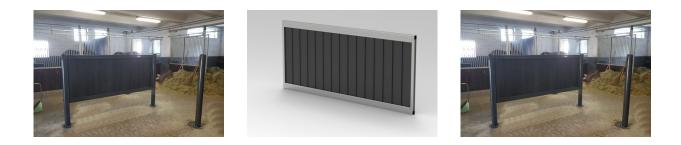

# **Cross Tie Posts** 2.5 meters x 90 cm, galvanized

Wash bay partition frame / Article no. 18-4-00-00060

Wash bay partition frame including plastic planks in elegant black.

This frame provides a sturdy structure for an efficient washing area. The plastic planks are easy to clean and resistant to water. Create a functional and attractive washing space with this black partition frame.

### **Features**

A galvanized frame with dimensions of 2.5 meters in length and 90 cm in width. The frame is made of C profiles and seamlessly fits onto the tie posts.