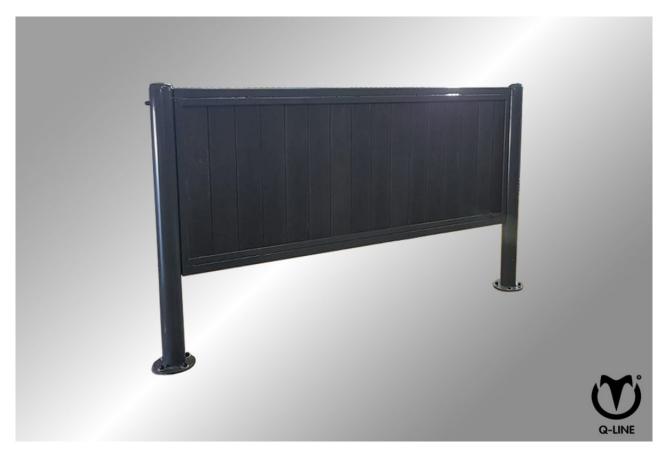

# **Cross Tie Posts** 2.5 meters x 90 cm, galvanized

Wash bay partition frame / Article no. 18-4-00-00060

Wash bay partition frame including plastic planks in elegant black.

This frame provides a sturdy structure for an efficient washing area. The plastic planks are easy to clean and resistant to water. Create a functional and attractive washing space with this black partition frame.

### **Features**

A galvanized frame with dimensions of 2.5 meters in length and 90 cm in width. The frame is made of C profiles and seamlessly fits onto the tie posts.

### **Specifications**

| Fixings        | Included          |
|----------------|-------------------|
| Width          | 90 cm             |
| Colour         | black             |
| Length         | 2,5 meter         |
| Optional       | Powder coating    |
| Transport size | Europallet 120x80 |