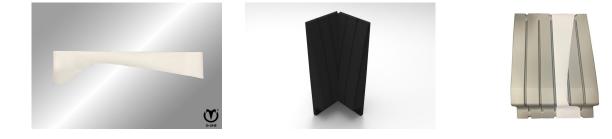

## Safety Wall Finishing Custom-cut angles with ease

Template for corner / Article no. 30-1-20-00001

Optimize your corner connections with our handy template for accurately cutting panel shapes. Simply place the template on the panel and effortlessly create perfectly fitting angles by cutting out the desired shape. Enhance your craftsmanship with ease, thanks to our thoughtful template solution