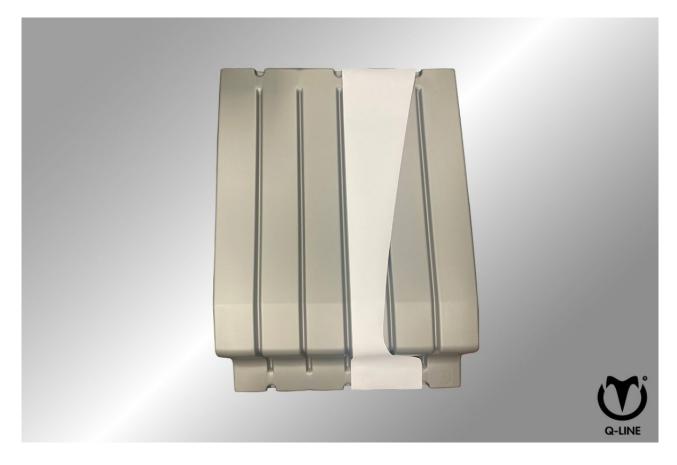

## Safety Wall Finishing Custom-cut angles with ease

Template for corner / Article no. 30-1-20-00001

Optimize your corner connections with our handy template for accurately cutting panel shapes. Simply place the template on the panel and effortlessly create perfectly fitting angles by cutting out the desired shape. Enhance your craftsmanship with ease, thanks to our thoughtful template solution