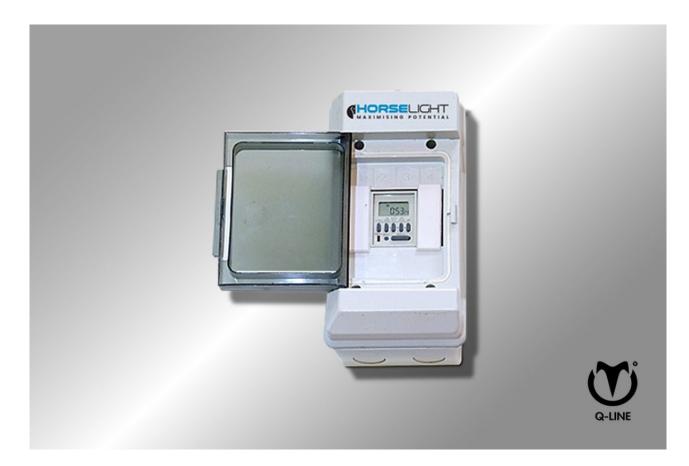

# Horselight Controller Timer switch

Horse Light Controller 500W / Article no. 35-1-00-00040

Control the HorseLights in your horse environment with the HorseLight Controller. This controller provides effortless operation, allowing you to create the perfect horse light therapy, whether it's white, blue, or red stable lighting.

Take advantage of versatility and customize the lighting according to your preferences with personalized settings. The straightforward installation makes managing the lighting simple.

Energy-efficient
Simplified

### **Features**

**Effortless Operation** Experience simple controls, allowing you to effortlessly adjust the light for your horses.