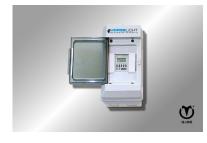

# Horselight Controller Timer switch

Horse Light Controller 500W / Article no. 35-1-00-00040

Control the HorseLights in your horse environment with the HorseLight Controller. This controller provides effortless operation, allowing you to create the perfect horse light therapy, whether it's white, blue, or red stable lighting.

## **Specifications**

| Power supply       | 230 Volt |
|--------------------|----------|
| Fuse with          | 16 A     |
| Switching capacity | 500 Watt |
| Connection         | 230 V    |