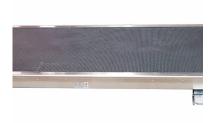

# Ramp with rubber mat

Ramp / Article no. 33-4-00-00025

Step board for the VME: Easy to install on the VME, and if desired, the step board can be seamlessly connected to a bracket system. Made of robust steel with a rubber tread for optimal grip and safety.

The fully galvanized steel frame ensures a long lifespan. The waterresistant board on which the rubber tread is attached provides exceptionally sturdy and comfortable access.

Discover our high-quality step board for the VME now, a reliable and durable solution for safe use.

Steel galvanized

Included 890 mm 750 mm 170 mm 50 kg

120 x 80 x 30 cm

70 kg