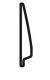

# Ramp with rubber mat

Ramp / Article no. 33-4-00-00025

Step board for the VME: Easy to install on the VME, and if desired, the step board can be seamlessly connected to a bracket system. Made of robust steel with a rubber tread for optimal grip and safety.

The fully galvanized steel frame ensures a long lifespan. The waterresistant board on which the rubber tread is attached provides exceptionally sturdy and comfortable access.

Discover our high-quality step board for the VME now, a reliable and durable solution for safe use.

- Easy to install
- Super safe
- Sturdy

**IRRIGATION** 

TREADMILL

**SAFETY WALL** 