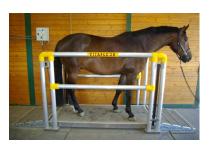

# **Specifications**

Suited for

**Basic material** 

Fixings Width Length

Thickness Weight

Transport size

**Transport weight** 

VME

Steel galvanized

Included 890 mm 750 mm 170 mm 50 kg

120 x 80 x 30 cm

70 kg