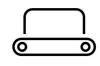

# Ramp with rubber mat

Ramp / Article no. 33-4-00-00025

Step board for the VME: Easy to install on the VME, and if desired, the step board can be seamlessly connected to a bracket system. Made of robust steel with a rubber tread for optimal grip and safety.

The fully galvanized steel frame ensures a long lifespan. The waterresistant board on which the rubber tread is attached provides exceptionally sturdy and comfortable access.

Discover our high-quality step board for the VME now, a reliable and durable solution for safe use.

# **Specifications**

Suited for

**Basic material** 

Fixings Width Length

Thickness Weight

Transport size

**Transport weight** 

VME

Steel galvanized

Included 890 mm 750 mm 170 mm 50 kg

120 x 80 x 30 cm

70 kg