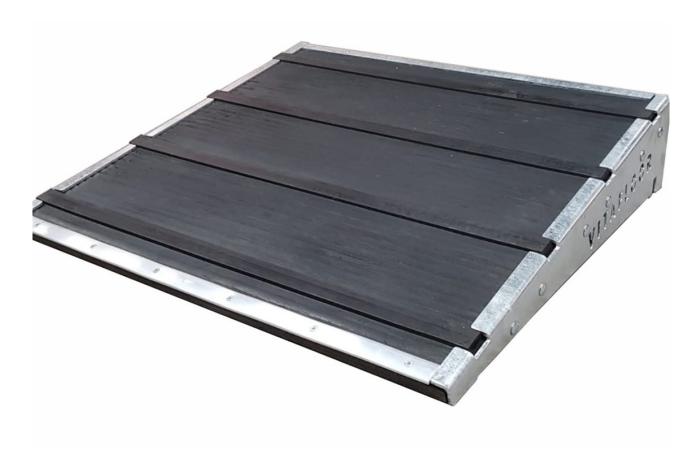

# Ramp with rubber mat

Ramp / Article no. 33-4-00-00025

Step board for the VME: Easy to install on the VME, and if desired, the step board can be seamlessly connected to a bracket system. Made of robust steel with a rubber tread for optimal grip and safety.

The fully galvanized steel frame ensures a long lifespan. The waterresistant board on which the rubber tread is attached provides exceptionally sturdy and comfortable access.

Discover our high-quality step board for the VME now, a reliable and durable solution for safe use.

- Easy to install
- Super safe
- Sturdy

**IRRIGATION** 

TREADMILL

**SAFETY WALL** 