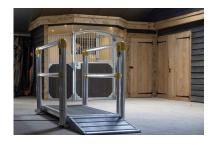

**SAFETY WALL** 



IRRIGATION TREADMILL

Ramp

# Ramp with rubber mat

Ramp / Article no. 33-4-00-00025



Step board for the VME: Easy to install on the VME, and if desired, the step board can be seamlessly connected to a bracket system. Made of robust steel with a rubber tread for optimal grip and safety.

The fully galvanized steel frame ensures a long lifespan. The waterresistant board on which the rubber tread is attached provides exceptionally sturdy and comfortable access.

Discover our high-quality step board for the VME now, a reliable and durable solution for safe use.

- Easy to install
- Super safe
- Sturdy















**IRRIGATION** 

TREADMILL

**SAFETY WALL** 









### **Features**

#### **Easy Installation:**

This set is effortlessly installable on the VME, allowing you to quickly take advantage of the benefits.

#### **Optional Bracket Connection:**

Benefit from extra stability by easily connecting the step to an available bracket system.

#### **Robust Steel Construction:**

The step is made of durable steel, ensuring long-lasting and reliable operation.

#### **Optimal Safety with Rubber Tread:**

The rubber tread not only provides optimal grip but also enhances safety during use.

#### Long Lifespan with Galvanized Steel Frame:

The fully galvanized steel frame not only ensures a long lifespan but also protects against corrosion.

#### **Comfortable Access with Water-Resistant Board:**

The water-resistant board, on which the rubber tread is