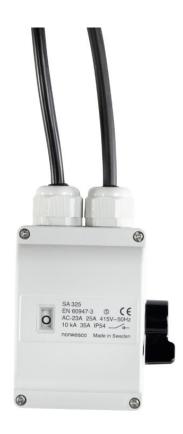

## Solarium switch basic 230 Switch for solarium

Control basic 230 / Article no. 21-5-80-02115

Box equipped with main switch. Suitable for any type of solarium, easy to operate and easy to connect.

Q-LINE.COM

#### Safety:

The control box is splash-proof and equipped with a lockable main switch.

#### Appearance:

The control box has a power cord with plug and a cable of approx. 10 m including plug for the solarium.

## **Specifications**

Length Width Drive system Colour Basic material Fixings Cable length Other Power supply Switching capacity Fuse with IP rating Quality mark Transport weight 13 cm 10 cm 6 cm Grey Plastic Included 10 meter including plug 2 meter power cord including plugr L+N+PE 230 Volt 3,5 Kw / 1x230 V 16 A 54 CE / NEN 3140 / OSH 6 Kg 35x27x14 cm