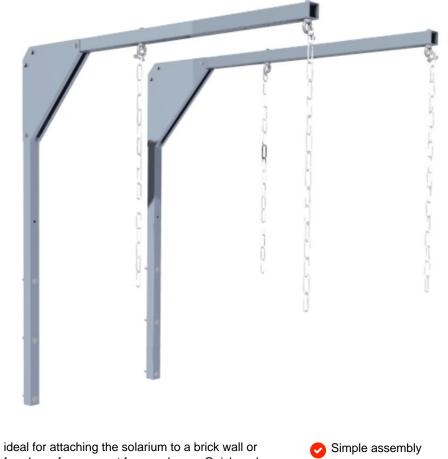

# Solarium bracket Angled support bracket zinc

Angled support zinc / Article no. 21-3-00-00070

The angled bracket is ideal for attaching the solarium to a brick wall or stable wall. Maximum freedom of movement for your horse. Quick and easy to install.

#### Appearance:

The bracket consists of 4 tubes that are easy to assemble. All mounting materials are also included for mounting on the wall.