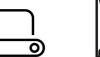

# Solarium bracket Angled support bracket zinc

Angled support zinc / Article no. 21-3-00-00070

The angled bracket is ideal for attaching the solarium to a brick wall or stable wall. Maximum freedom of movement for your horse. Quick and easy to install.

#### Appearance:

The bracket consists of 4 tubes that are easy to assemble. All mounting materials are also included for mounting on the wall.