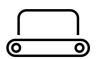

# Solarium bracket Angled support bracket zinc

Angled support zinc / Article no. 21-3-00-00070

The angled bracket is ideal for attaching the solarium to a brick wall or stable wall. Maximum freedom of movement for your horse. Quick and easy to install.

#### Appearance:

The bracket consists of 4 tubes that are easy to assemble. All mounting materials are also included for mounting on the wall.