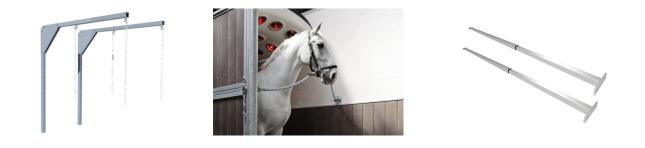

# Solarium bracket Angled support bracket zinc

Angled support zinc / Article no. 21-3-00-00070

The angled bracket is ideal for attaching the solarium to a brick wall or stable wall. Maximum freedom of movement for your horse. Quick and easy to install.

## **Specifications**

| Length              | 1,5 mtr                                            |
|---------------------|----------------------------------------------------|
| Width               | 1,5 mtr                                            |
| Thickness           | 6 cm                                               |
| Drive system        | 60 Kg max                                          |
| Basic material      | galvanized as standard acc. To. NEN-EN-ISO 1461-99 |
| Suplied as standard | Comes as a set of 2                                |
| Colour              | Zinc                                               |
| Quality mark        | CE / OSH                                           |
| Fixings             | Included                                           |
| Suspension          | Against the wall                                   |
| Transport weight    | 33 kg                                              |
| Transport size      | 150x40x10 cm                                       |