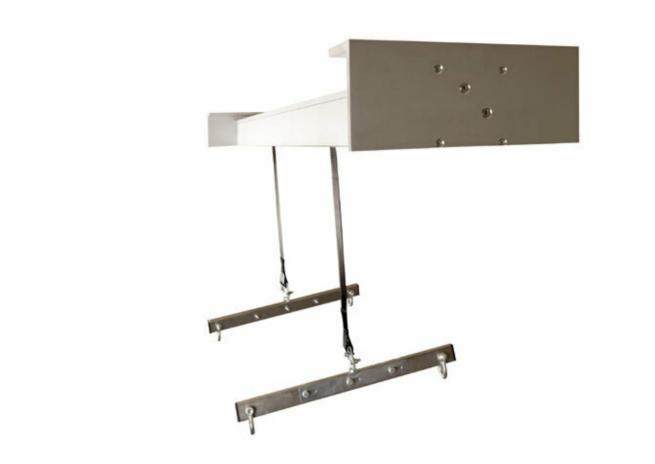

Electric lift up to 75 kg

Electric Lift 170 / Article no. 21-5-70-00010

Electric hoisting installation for hoisting the solarium, ideal when there are different wither heights at the stable. The lift can also be used to raise the solarium to a certain height so that the horse can easily walk underneath.

Comes with: clear operating instructions, mounting material for the ceiling, surface-mounted control switch with power cord, 10 meter cable with connector and mounting set for the solarium.

## **Specifications**

Length Width Height Weight Colour Basic material Suspension Cable length Power supply Power usage IP rating Quality mark Transport weight Transport size Included

### **Contact details**

Q-Line Equestrian B.V. Haarbrinksweg 47 7678 RS Geesteren Tel. +31(0)546212361 info@Q-Line.com www.q-line.com 30 cm 10 cm Max 75 Kg hoist Grey / Silver aluminium Included 10 meter L+N+PE 230 Volt 400 40 CE / NEN 3140 / OSH 19 Kg 171x30x13 Controls