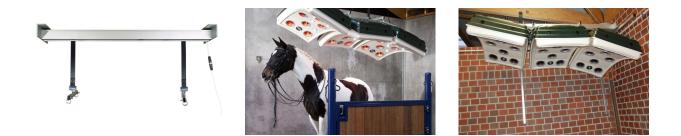

Electric lift up to 75 kg

Electric Lift 170 / Article no. 21-5-70-00010

Electric hoisting installation for hoisting the solarium, ideal when there are different wither heights at the stable. The lift can also be used to raise the solarium to a certain height so that the horse can easily walk underneath.

Comes with: clear operating instructions, mounting material for the ceiling, surface-mounted control switch with power cord, 10 meter cable with connector and mounting set for the solarium.