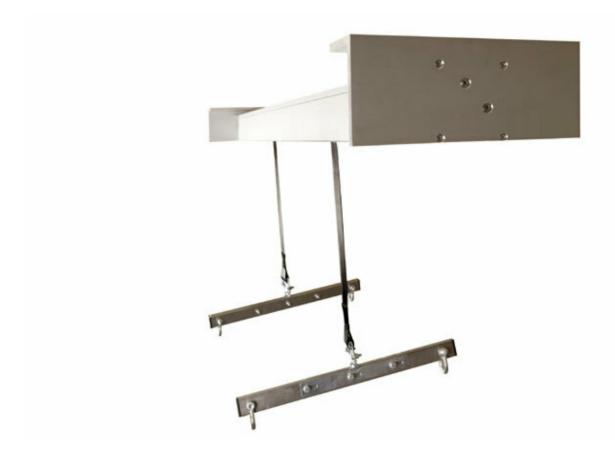

# Electric lift up to 125 kg

Electric Lift 170 Heavy Duty / Article no. 21-5-70-00020

Electric hoisting installation for hoisting the solarium, ideal when there are different wither heights at the stable. The lift can also be used to raise the solarium to a certain height so that the horse can easily walk underneath.

Comes with: clear operating instructions, mounting material for the ceiling, surface-mounted control switch with power cord, 10 meter cable with connector and mounting set for the solarium.

# **Specifications**

Length Width Height Weight Colour Basic material Suspension Cable length Power supply Power usage IP rating Quality mark Transport weight Transport size Included