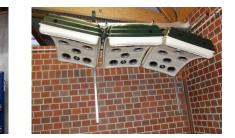

# Electric lift up to 125 kg

Electric Lift 170 Heavy Duty / Article no. 21-5-70-00020

Electric hoisting installation for hoisting the solarium, ideal when there are different wither heights at the stable. The lift can also be used to raise the solarium to a certain height so that the horse can easily walk underneath.