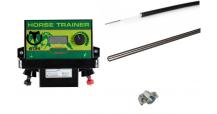

## Electric shock sets

Shock device set Basic 230 / Article no. 23-4-00-00130

Electric shock set for electric shock on the exerciser. Supplied with a shock device, built into a plastic cabinet to prevent contact and including 16 meters of ground cable and 2 meters earth rod with clamp.

### **Specifications**

ConnectionScrew terminalPower supply230 V - 50 Hz

**Housing** Plastic

Included Shock device

IP rating 55

Cable length 16 mtr ground cable

Power cord Included

Power usage Charging energy 1 Joule

**Suplied as standard** Earth rod 2 meters, earth terminal

Transport weight 3 kg

**Transport size** 150 x 20 x15 cm