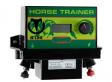

## Electric shock sets

Shock device set Basic 230 / Article no. 23-4-00-00130

Electric shock set for electric shock on the exerciser. Supplied with a shock device, built into a plastic cabinet to prevent contact and including 16 meters of ground cable and 2 meters earth rod with clamp.

### **Specifications**

ConnectionScrew terminalPower supply230 V - 50 Hz

**Housing** Plastic

Included Shock device

IP rating 55

Cable length 16 mtr ground cable

Power cord Included

Power usage Charging energy 1 Joule