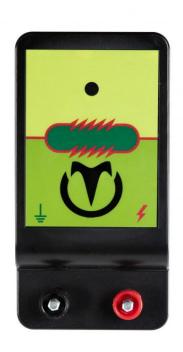

## Electric shock sets

Shock device set Basic 230 / Article no. 23-4-00-00130

Electric shock set for electric shock on the exerciser. Supplied with a shock device, built into a plastic cabinet to prevent contact and including 16 meters of ground cable and 2 meters earth rod with clamp.

### **Specifications**

ConnectionScrew terminalPower supply230 V - 50 Hz

**Housing** Plastic

Included Shock device

IP rating 55

Cable length 16 mtr ground cable

Power cord Included

Power usage Charging energy 1 Joule

**Suplied as standard** Earth rod 2 meters, earth terminal

Transport weight 3 kg

**Transport size** 150 x 20 x15 cm