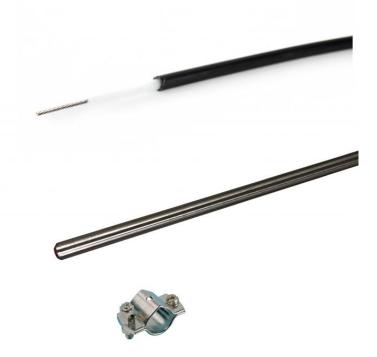

## Electric shock sets

Shock device set Basic 230 / Article no. 23-4-00-00130

Electric shock set for electric shock on the exerciser. Supplied with a shock device, built into a plastic cabinet to prevent contact and including 16 meters of ground cable and 2 meters earth rod with clamp.

### **Specifications**

ConnectionScrew terminalPower supply230 V - 50 Hz

**Housing** Plastic

Included Shock device

IP rating 55

Cable length 16 mtr ground cable

Power cord Included

Power usage Charging energy 1 Joule

**Suplied as standard** Earth rod 2 meters, earth terminal

Transport weight 3 kg

**Transport size** 150 x 20 x15 cm