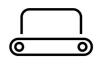

## Adjustable Ground Bracket

Adjustable Ground Bracket / Article no. 630-4-20-00002

Variable fixing for bottom mounting. The automatic mounting aid is characterized by simple operation and assembly. The mounting aid can be fixed in the ground with the variable screw mounting for the floor mounting. Simply insert both supports into the base, slide on the climbing aid and screw it on - done! The boarding aid seamlessly connects to the arena wall.

- Simple installation
- Variable height

TREADMILL

### **Specifications**

 Length
 40 cm

 Width
 40,5 cm

 Drive system
 90 cm

Basic material Steel with powder coating

Weight 10 Kg Heigth 90 cm