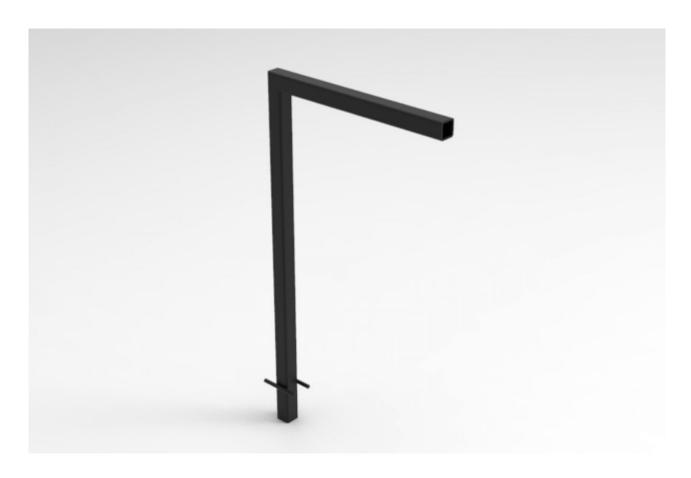

## Adjustable Ground Bracket

Adjustable Ground Bracket / Article no. 630-4-20-00002

Variable fixing for bottom mounting. The automatic mounting aid is characterized by simple operation and assembly. The mounting aid can be fixed in the ground with the variable screw mounting for the floor mounting. Simply insert both supports into the base, slide on the climbing aid and screw it on - done! The boarding aid seamlessly connects to the arena wall.

- Simple installation
- Variable height

TREADMILL

### **Specifications**

 Length
 40 cm

 Width
 40,5 cm

 Drive system
 90 cm

Basic material Steel with powder coating

Weight 10 Kg Heigth 90 cm