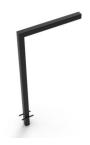

## Adjustable Ground Bracket

Adjustable Ground Bracket / Article no. 630-4-20-00002

Variable fixing for bottom mounting. The automatic mounting aid is characterized by simple operation and assembly. The mounting aid can be fixed in the ground with the variable screw mounting for the floor mounting. Simply insert both supports into the base, slide on the climbing aid and screw it on - done! The boarding aid seamlessly connects to the arena wall.

- Simple installation
- Variable height

TREADMILL

### **Features**

Comes as a set of 2

**SOLARIUM** 

**TREADMILL** 

### **Specifications**

 Length
 40 cm

 Width
 40,5 cm

 Drive system
 90 cm

Basic material Steel with powder coating

Weight 10 Kg Heigth 90 cm