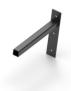

## Adjustable Ground Bracket

Adjustable Ground Bracket / Article no. 630-4-20-00002

Variable fixing for bottom mounting. The automatic mounting aid is characterized by simple operation and assembly. The mounting aid can be fixed in the ground with the variable screw mounting for the floor mounting. Simply insert both supports into the base, slide on the climbing aid and screw it on - done! The boarding aid seamlessly connects to the arena wall.

- Simple installation
- Variable height

TREADMILL

### **Features**

Comes as a set of 2

**SOLARIUM** 

**TREADMILL** 

### **Specifications**

 Length
 40 cm

 Width
 40,5 cm

 Drive system
 90 cm

Basic material Steel with powder coating

Weight 10 Kg Heigth 90 cm