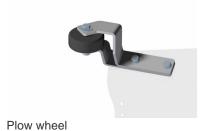

#### **Features**

Supplied as a kit. The strength of the pulling force can be easily adjusted by the adjustable blade. Thick round draw tube for super grip. All parts are fully galvanized. Easy to expand with various options such as a guide wheel or scraper rubber.

## **Standard options**

Plow extension