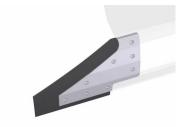

#### **Features**

Supplied as a kit. The strength of the pulling force can be easily adjusted by the adjustable blade. Thick round draw tube for super grip. All parts are fully galvanized. Easy to expand with various options such as a guide wheel or scraper rubber.