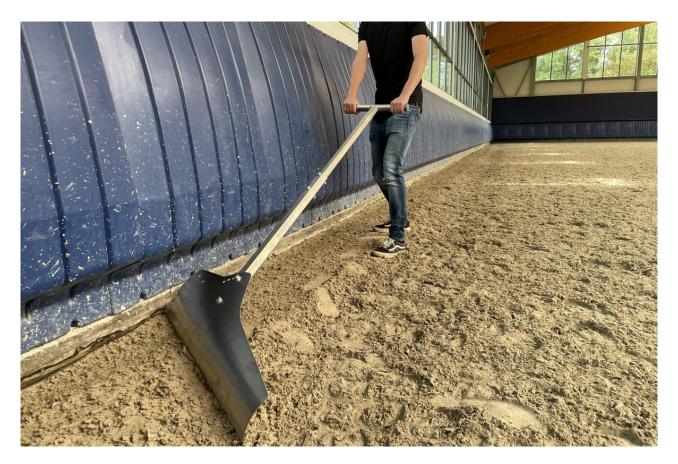

## Arena track plow Arena track plow

Arena track plow / Article no. 30-5-80-00010

Discover the Q-line Arena Track Plow, specially designed for effective maintenance of horse hoof marks along the outer edge of the riding arena. With a convenient side notch, maneuvering beneath the hoof wall is easy. The Q-line Arena Track Plow has the perfect weight to efficiently drag the arena, ensuring smooth and problem-free work.

**Note:** Thin arena track plows on the market may not deliver the desired results. Our Q-line Arena Track Plow guarantees quick and effortless restoration of the hoof track and is also ideal for leveling the track in a horse exerciser.

Fast and simple
Draw weight to be set
For all soils
Divisible for transport
Ideal for the hoof beat
Do not move obstacles
Special bumper