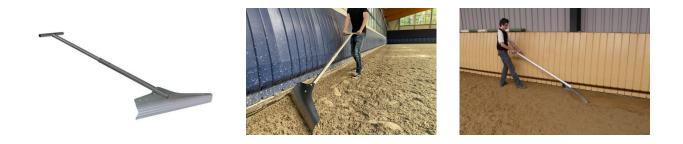

## Arena track plow Arena track plow

Arena track plow / Article no. 30-5-80-00010

Discover the Q-line Arena Track Plow, specially designed for effective maintenance of horse hoof marks along the outer edge of the riding arena. With a convenient side notch, maneuvering beneath the hoof wall is easy. The Q-line Arena Track Plow has the perfect weight to efficiently drag the arena, ensuring smooth and problem-free work.

**Note:** Thin arena track plows on the market may not deliver the desired results. Our Q-line Arena Track Plow guarantees quick and effortless restoration of the hoof track and is also ideal for leveling the track in a horse exerciser.

Fast and simple
Draw weight to be set
For all soils
Divisible for transport
Ideal for the hoof beat
Do not move obstacles
Special bumper