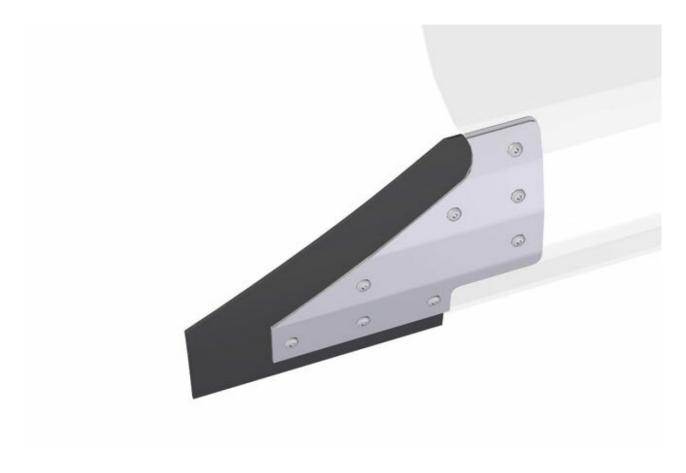

## Plow extension

Plow extension / Article no. 30-5-80-00020

The extension is easy to assemble and ensures that the plough can be guided against the side of the wall without scratching. The extension also ensures that you can flatten under protruding edges

- Easy to assemble
- Keep the right distance

TREADMILL

## **Features**

Comes with fixing materials.

The flap is made of reinforced PVC and is flexible.

**TREADMILL** 

**SAFETY WALL** 