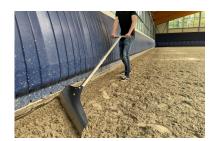

## Plow extension

Plow extension / Article no. 30-5-80-00020

The extension is easy to assemble and ensures that the plough can be guided against the side of the wall without scratching. The extension also ensures that you can flatten under protruding edges

- Easy to assemble
- Keep the right distance

TREADMILL