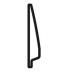

## Plow wheel

Plow wheel / Article no. 30-5-80-00030

The can plow wheel ensures that the side plow rolls along the track without additional friction. The wheel also keeps the side plow at a distance from the wall.

## **Features**

Comes with fixing materials.

The wheel can be easily mounted with 2 bolts..

SOLARIUM

**IRRIGATION** 

**TREADMILL** 

**SAFETY WALL** 