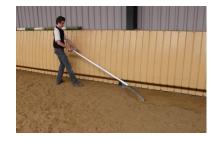

## Plow wheel

Plow wheel / Article no. 30-5-80-00030

The can plow wheel ensures that the side plow rolls along the track without additional friction. The wheel also keeps the side plow at a distance from the wall.