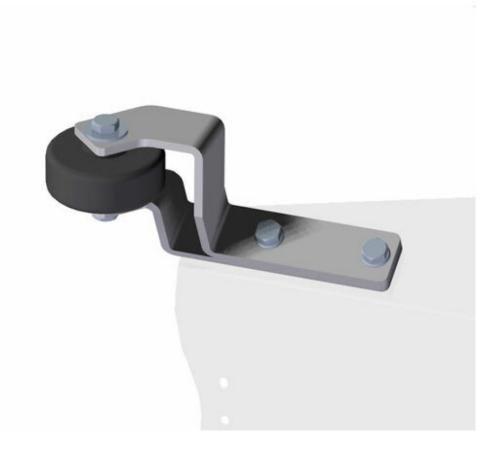

## Plow wheel

Plow wheel / Article no. 30-5-80-00030

The can plow wheel ensures that the side plow rolls along the track without additional friction. The wheel also keeps the side plow at a distance from the wall.

## **Features**

Comes with fixing materials.

The wheel can be easily mounted with 2 bolts..

SOLARIUM

**IRRIGATION** 

**TREADMILL** 

**SAFETY WALL** 