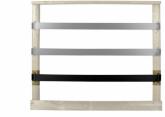

# **Basic Horse walker fencing**

Fence 18,6 mtr

Basic XL fencing 18,6 mtr / Article no. 12-5-65-00018

Fence suitable for the Basic XL walker with a diameter of 18 meters.

You can train your horses with confidence in a Q-line® walker surrounded by a Q-line fence. The materials used have been selected for durability and finish. Thanks to the flexible structure of the fence, you can put together your own fence.

The basic fence comes with square sawn posts, a wooden rail with rounded edges and 2 layers of band that are secured with the secure clips. The rest of the fence can be filled in with planks or additional layers of durable band. The Fences are supplied with mounting material, a steel gate and hinges and locks. The fences are supplied in Northern European pine and spruce as standard.

#### Safety:

The Q-line® fences are designed to let your horses walk as safely as possible while training in the walker. All wooden parts are rounded and mounted in such a way that this results in the least risk of injury in the event of an emergency.

## **Specifications**

Basic material Pine and Spruce

Amount of layers 1 top rail, 2 x PVC band

Included Square post 10x10 cm L=2,25 meter

**Diameter** 18,6 meter

Suited for Basic XL stapmolen 18 meter

Width Walk way 2,5 meter