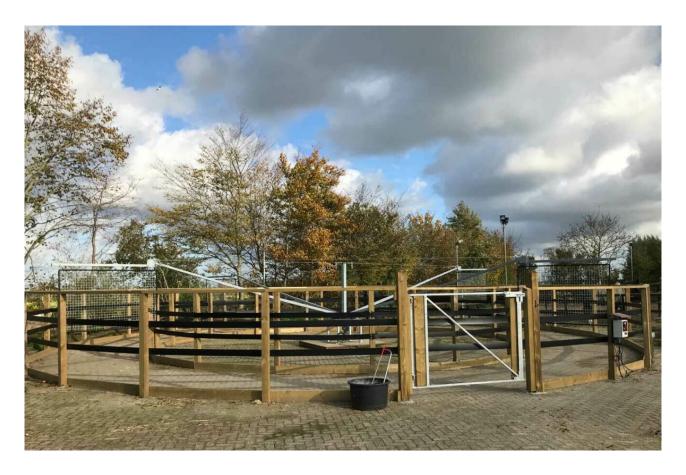

# **Basic Horse walker fencing**

Fence 18,6 mtr

Basic XL fencing 18,6 mtr / Article no. 12-5-65-00018

Fence suitable for the Basic XL walker with a diameter of 18 meters.

You can train your horses with confidence in a Q-line® walker surrounded by a Q-line fence. The materials used have been selected for durability and finish. Thanks to the flexible structure of the fence, you can put together your own fence.

The basic fence comes with square sawn posts, a wooden rail with rounded edges and 2 layers of band that are secured with the secure clips. The rest of the fence can be filled in with planks or additional layers of durable band. The Fences are supplied with mounting material, a steel gate and hinges and locks. The fences are supplied in Northern European pine and spruce as standard.

#### Safety:

The Q-line® fences are designed to let your horses walk as safely as possible while training in the walker. All wooden parts are rounded and mounted in such a way that this results in the least risk of injury in the event of an emergency.

## **Specifications**

Basic material Pine and Spruce

Amount of layers 1 top rail, 2 x PVC band

Included Square post 10x10 cm L=2,25 meter

**Diameter** 18,6 meter

Suited for Basic XL stapmolen 18 meter

Width Walk way 2,5 meter

Height 1,6 meter Fixings Included

Colour Pressure treated ( green)

**Suplied as standard** Steel gate 2x1,5 mtr + 2 square posts 15x15cm

Quality mark KOMO

Not included Concrete for gate posts

Transport weight 1275 Kg