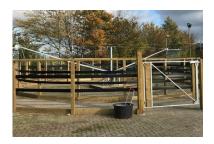

# **Basic Horse walker fencing**

Fence 18,6 mtr

Basic XL fencing 18,6 mtr / Article no. 12-5-65-00018

Fence suitable for the Basic XL walker with a diameter of 18 meters.

You can train your horses with confidence in a Q-line® walker surrounded by a Q-line fence. The materials used have been selected for durability and finish. Thanks to the flexible structure of the fence, you can put together your own fence.

The basic fence comes with square sawn posts, a wooden rail with rounded edges and 2 layers of band that are secured with the secure clips. The rest of the fence can be filled in with planks or additional layers of durable band. The Fences are supplied with mounting material, a steel gate and hinges and locks. The fences are supplied in Northern European pine and spruce as standard.

Height 1,6 meter Fixings Included

Colour Pressure treated ( green)

**Suplied as standard** Steel gate 2x1,5 mtr + 2 square posts 15x15cm

Quality mark KOMO

Not included Concrete for gate posts

Transport weight 1275 Kg