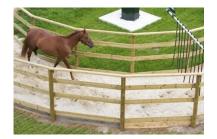

**TREADMILL** 

Sublime pressure treated walker fencing

## 1 layer for inner-and outer ring

Plank 12 meter walker / Article no. 12-4-31-00012

- 1 Layer of extra pressure treated planks for the inner and outer ring, including fixing material.
- The layer of planks is to create an extra layer in the sublime base fence.
- Flexible construction
- Smooth finish
- Horse friendly