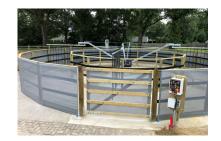

**TREADMILL** 





Sublime pressure treated walker fencing

## 1 layer for inner-and outer ring

Plank 12 meter walker / Article no. 12-4-31-00012



- 1 Layer of extra pressure treated planks for the inner and outer ring, including fixing material.
- The layer of planks is to create an extra layer in the sublime base fence.
- Flexible construction
- Smooth finish
- Horse friendly















TREADMILL





## **Features**

The layer of planks can be used as an extra kick board to keep the walkway together or as an extra row of planks spread over the height of the fence.













SOLARIUM

IRRIGATION

TREADMILL SAFETY WALL

## **Specifications**

Basic material

**Amount of layers** 

Diameter

Suited for

Width

Thickness

**Fixings** 

Colour Quality mark

Transport weight

**Transport size** 

Pressure treated pine

1 layer inner- and outer ring

12,82 meter

Horse walker 12 meter

14cm 32 mm Included

Pressure treated (green)

KOMO 325 kg

210 x 80 x 20 cm

## **Contact details**

Q-Line Equestrian B.V.

Haarbrinksweg 47

7678 RS Geesteren

Tel. +31(0)546212361

info@Q-Line.com

www.q-line.com