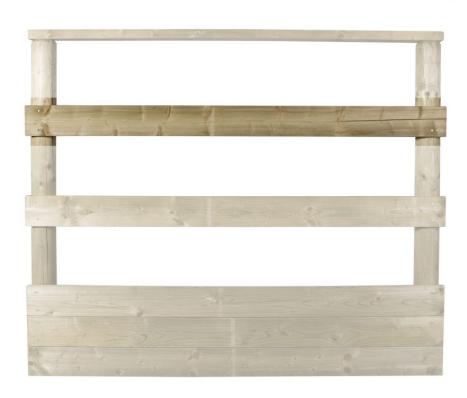

**TREADMILL** 

Sublime pressure treated walker fencing

## 1 layer for inner-and outer ring

Plank 12 meter walker / Article no. 12-4-31-00012

- 1 Layer of extra pressure treated planks for the inner and outer ring, including fixing material.
- The layer of planks is to create an extra layer in the sublime base fence.
- Flexible construction
- Smooth finish
- Horse friendly

## **Features**

The layer of planks can be used as an extra kick board to keep the walkway together or as an extra row of planks spread over the height of the fence.

SOLARIUM

IRRIGATION

TREADMILL SAFETY WALL