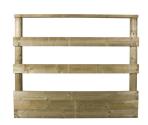

## 1 layer for inner-and outer ring

Plank 12 meter walker / Article no. 12-4-31-00012

- 1 Layer of extra pressure treated planks for the inner and outer ring, including fixing material.
- The layer of planks is to create an extra layer in the sublime base fence.
- Flexible construction
- Smooth finish
- Horse friendly

## **Features**

The layer of planks can be used as an extra kick board to keep the walkway together or as an extra row of planks spread over the height of the fence.

SOLARIUM

IRRIGATION

TREADMILL SAFETY WALL