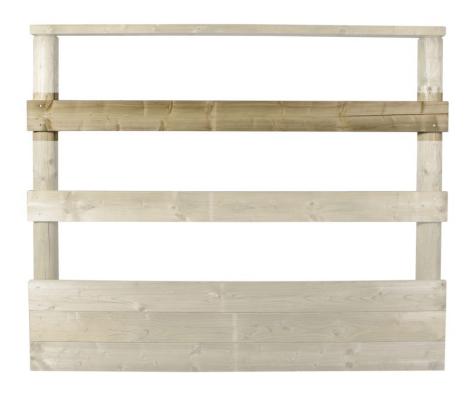

# 1 layer for inner-and outer ring

Plank 16 meter walker / Article no. 12-4-31-00016

- 1 Layer of extra pressure treated planks for the inner and outer ring, including fixing material.
- The layer of planks is to create an extra layer in the sublime base fence.
- Flexible construction
- Smooth finish
- Horse friendly

## **Features**

The layer of planks can be used as an extra kick board to keep the walkway together or as an extra row of planks spread over the height of the fence.

SOLARIUM

**IRRIGATION** 

TREADMILL

**SAFETY WALL** 