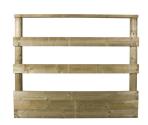

# 1 layer for inner-and outer ring

Plank 16 meter walker / Article no. 12-4-31-00016

- 1 Layer of extra pressure treated planks for the inner and outer ring, including fixing material.
- The layer of planks is to create an extra layer in the sublime base fence.
- Flexible construction
- Smooth finish
- Horse friendly

## **Features**

The layer of planks can be used as an extra kick board to keep the walkway together or as an extra row of planks spread over the height of the fence.

SOLARIUM

**IRRIGATION** 

TREADMILL

**SAFETY WALL** 