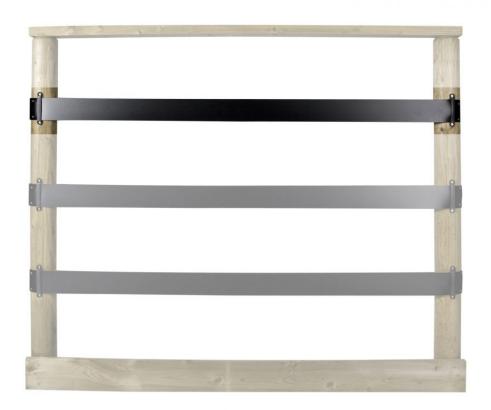

# Sublime pressure treated walker fencing

# 1 layer for inner-and outer ring

Band 12 meter walker / Article no. 12-4-10-00012

- 1 layer of band for the inner and outer ring. The layer of band is an extra layer for the base sublime fence.
- Flexible construction
- Smooth finish
- Horse friendly

### **Features**

Q-Line PVC band for fencing is a very durable band that hardly stretches. The band has 2 layers of canvas and is therefore super strong and durable. The band is fixed to the post with 2 screws by means of the Q-Line clip.

### **Specifications**

Basic material PVC

Amount of layers 1 layer inner- and outer ring

**Diameter** 12,82 meter

Suited for Horse walker 12 meter

Width 10cm
Fixings Included
Colour Black
Transport weight 25,35 kg
Transport size 50 x50x10 cm