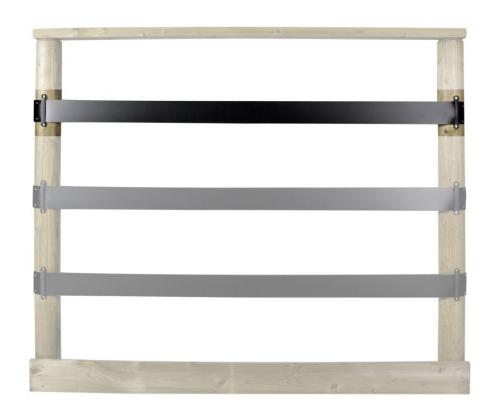

## Sublime pressure treated walker fencing

## 1 layer for inner-and outer ring

Band 16 meter walker / Article no. 12-4-10-00016

- 1 layer of band for the inner and outer ring. The layer of band is an extra layer for the base sublime fence.
- Flexible construction
- Smooth finish
- Horse friendly

## **Features**

Q-Line PVC band for fencing is a very durable band that hardly stretches. The band has 2 layers of canvas and is therefore super strong and durable. The band is fixed to the post with 2 screws by means of the Q-Line clip.