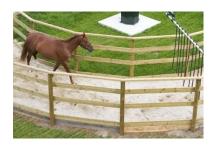

## Sublime pressure treated walker fencing

## 1 layer for inner-and outer ring

Band 16 meter walker / Article no. 12-4-10-00016

- 1 layer of band for the inner and outer ring. The layer of band is an extra layer for the base sublime fence.
- Flexible construction
- Smooth finish
- Horse friendly