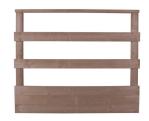

# Sublime brown impregnated walker fencing 1 layer for inner-and outer ring

Plank 12 meter walker / Article no. 12-4-30-00012

1 Layer of extra pressure treated planks for the inner and outer ring, including fixing material. The layer of planks is to create an extra layer in the sublime base fence. Flexible construction
Smooth finish

#### **Features**

The layer of planks can be used as an extra kick board to keep the walkway together or as an extra row of planks spread over the height of the fence.

Brown pressure treated Spruce 1 layer inner- and outer ring 12,82 meter Horse walker 12 meter 14cm 32 mm Included Brown pressure treated KOMO 325 kg 210 x 80 x 20 cm