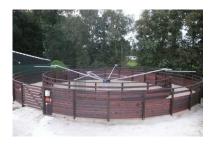

# Sublime brown impregnated walker fencing 1 layer for inner-and outer ring

Plank 12 meter walker / Article no. 12-4-30-00012

1 Layer of extra pressure treated planks for the inner and outer ring, including fixing material. The layer of planks is to create an extra layer in the sublime base fence. Flexible construction
Smooth finish

#### **Features**

The layer of planks can be used as an extra kick board to keep the walkway together or as an extra row of planks spread over the height of the fence.

Brown pressure treated Spruce 1 layer inner- and outer ring 12,82 meter Horse walker 12 meter 14cm 32 mm Included Brown pressure treated KOMO 325 kg 210 x 80 x 20 cm