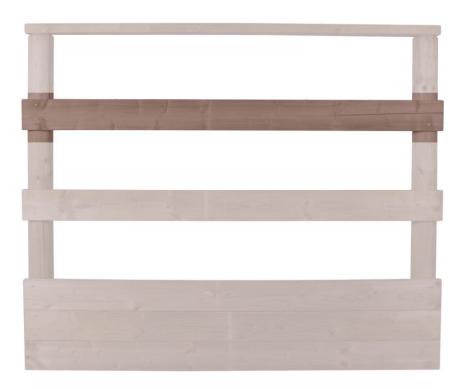

# Sublime brown impregnated walker fencing 1 layer for inner-and outer ring

Plank 12 meter walker / Article no. 12-4-30-00012

1 Layer of extra pressure treated planks for the inner and outer ring, including fixing material. The layer of planks is to create an extra layer in the sublime base fence. Flexible construction
Smooth finish

#### **Features**

The layer of planks can be used as an extra kick board to keep the walkway together or as an extra row of planks spread over the height of the fence.

Brown pressure treated Spruce 1 layer inner- and outer ring 12,82 meter Horse walker 12 meter 14cm 32 mm Included Brown pressure treated KOMO 325 kg 210 x 80 x 20 cm