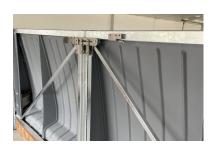

**TREADMILL** 

Safety Wall door and gate

Frame, Hinge, Shutter

Gate 2 panels / Article no. 30-4-30-01875

The Q-line Safety Wall can be fitted with gates that are essentially invisible to the eye when closed. These innovative gates create a perfectly smooth and seamless finish for your Safety Wall without sharp edges. The gates can contain a maximum of 3 panels and are equipped with a specially developed hinge so that the gate in the sloping wall opens horizontally.

#### Safety:

By opening the gate horizontally, entrapment by a falling gate is excluded.

#### Appearance:

Invisible hinge concealed in the wall.

#### Easy to assemble:

Because the gate opens horizontally, mounting is very simple and the hinge can easily be mounted against a flat wall.

TREADMILL