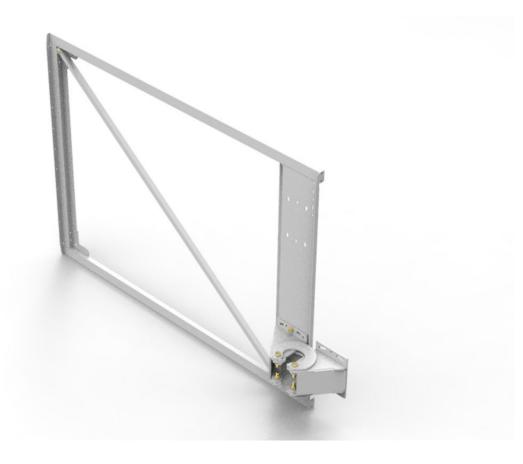

**TREADMILL** 

Safety Wall door and gate

Frame, Hinge, Shutter

Gate 2 panels / Article no. 30-4-30-01875

The Q-line Safety Wall can be fitted with gates that are essentially invisible to the eye when closed. These innovative gates create a perfectly smooth and seamless finish for your Safety Wall without sharp edges. The gates can contain a maximum of 3 panels and are equipped with a specially developed hinge so that the gate in the sloping wall opens horizontally.

#### Safety:

By opening the gate horizontally, entrapment by a falling gate is excluded.

#### **Durability**

Due to the robustness of the hinges and the frames, the gates are indestructible.

#### Appearance:

Invisible hinge concealed in the wall.

#### Easy to assemble:

Because the gate opens horizontally, mounting is very simple and the hinge can easily be mounted against a flat wall.

TREADMILL

# **Specifications**

Suited for

**Basic material** 

Width Height Thickness Weight Included

Colour Suspension

Fixings
Suplied as standard
Transport weight
Transport size

2 panels

Galvanized steel

189,6 cm 142 cm 3 cm 63 kg

Horizontal hinge

Zinc

Supplied mounting plate

Including Shutter 78 kg

190 x 80 x 141 cm