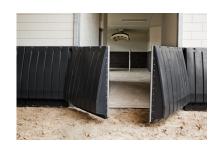

**TREADMILL** 

Safety Wall door and gate

Frame, Hinge, Shutter

Gate 2 panels / Article no. 30-4-30-01875

The Q-line Safety Wall can be fitted with gates that are essentially invisible to the eye when closed. These innovative gates create a perfectly smooth and seamless finish for your Safety Wall without sharp edges. The gates can contain a maximum of 3 panels and are equipped with a specially developed hinge so that the gate in the sloping wall opens horizontally.

- Light to open
- Seamless finish
- Easy assembly

**TREADMILL** 