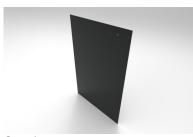

**TREADMILL** 

Safety Wall door and gate

Frame, Hinge, Shutter

Gate 2 panels / Article no. 30-4-30-01875

The Q-line Safety Wall can be fitted with gates that are essentially invisible to the eye when closed. These innovative gates create a perfectly smooth and seamless finish for your Safety Wall without sharp edges. The gates can contain a maximum of 3 panels and are equipped with a specially developed hinge so that the gate in the sloping wall opens horizontally.

# **Specifications**

Suited for

**Basic material** 

Width Height Thickness Weight Included

Colour Suspension

Fixings
Suplied as standard
Transport weight
Transport size

2 panels

Galvanized steel

189,6 cm 142 cm 3 cm 63 kg

Horizontal hinge

Zinc

Supplied mounting plate

Including Shutter 78 kg

190 x 80 x 141 cm