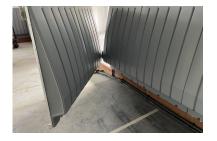

**TREADMILL** 

Safety Wall door and gate

Frame, Hinge, Shutter

Gate 2 panels / Article no. 30-4-30-01875

The Q-line Safety Wall can be fitted with gates that are essentially invisible to the eye when closed. These innovative gates create a perfectly smooth and seamless finish for your Safety Wall without sharp edges. The gates can contain a maximum of 3 panels and are equipped with a specially developed hinge so that the gate in the sloping wall opens horizontally.

#### **Durability**

Due to the robustness of the hinges and the frames, the gates are indestructible.