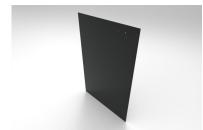

# Safety Wall door and gate Frame, Hinge, Shutter

Gate 3 panels / Article no. 30-4-30-02805

The Q-line Safety Wall can be fitted with gates that are essentially invisible to the eye when closed. These innovative gates create a perfectly smooth and seamless finish for your Safety Wall without sharp edges. The gates can contain a maximum of 3 panels and are equipped with a specially developed hinge so that the gate in the sloping wall opens horizontally. Light to open
Seamless finish
Easy assembly