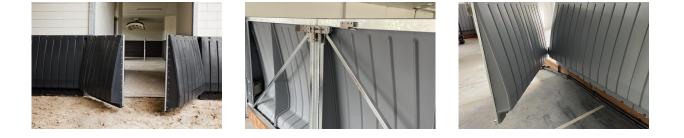

# Safety Wall door and gate Frame, Hinge, Shutter

Gate 3 panels / Article no. 30-4-30-02805

The Q-line Safety Wall can be fitted with gates that are essentially invisible to the eye when closed. These innovative gates create a perfectly smooth and seamless finish for your Safety Wall without sharp edges. The gates can contain a maximum of 3 panels and are equipped with a specially developed hinge so that the gate in the sloping wall opens horizontally. Light to open
Seamless finish
Easy assembly

#### Safety:

By opening the gate horizontally, entrapment by a falling gate is excluded.

#### **Durability:**

Due to the robustness of the hinges and the frames, the gates are indestructible.

#### Appearance:

Invisible hinge concealed in the wall.

#### Easy to assemble:

Because the gate opens horizontally, mounting is very simple and the hinge can easily be mounted against a flat wall.

IRRIGATION

TREADMILL

SAFETY WALL

WALKER