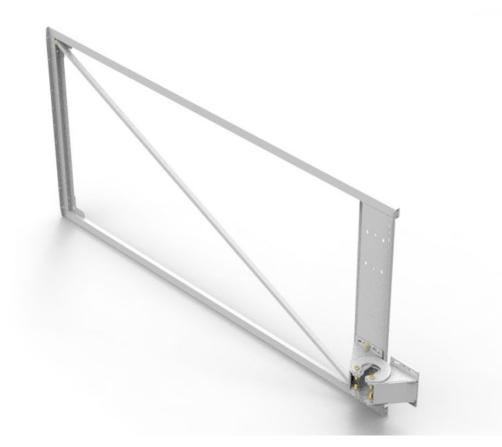

# Safety Wall door and gate Frame, Hinge, Shutter

Gate 3 panels / Article no. 30-4-30-02805

The Q-line Safety Wall can be fitted with gates that are essentially invisible to the eye when closed. These innovative gates create a perfectly smooth and seamless finish for your Safety Wall without sharp edges. The gates can contain a maximum of 3 panels and are equipped with a specially developed hinge so that the gate in the sloping wall opens horizontally. Light to open
Seamless finish
Easy assembly

#### Safety:

By opening the gate horizontally, entrapment by a falling gate is excluded.

#### **Durability:**

Due to the robustness of the hinges and the frames, the gates are indestructible.

#### Appearance:

Invisible hinge concealed in the wall.

#### Maintenance:

The gate hinge does not require lubrication and is maintenance-free.

#### Easy to assemble:

Because the gate opens horizontally, mounting is very simple and the hinge can easily be mounted against a flat wall.

IRRIGATION

TREADMILL

SAFETY WALL

WALKER

3 panels Galvanized steel 284 cm 143 cm 3 cm 71 kg Horizontal hinge Zinc Supplied mounting plate Including Shutter 86 kg 300 x 80 x 141 cm