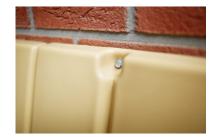

# Screw and plug

Fixing for brick or concrete / Article no. 30-3-95-00010

Fixing set with screws and plugs to mount the Safety Wall panels on a wall made of brick or concrete.

- Easy assembly
- Safe
- Waterproof

#### Easy to assemble:

The screws can be used without pre-drilling the Safety Wall.

**IRRIGATION** 

TREADMILL SAFETY WALL