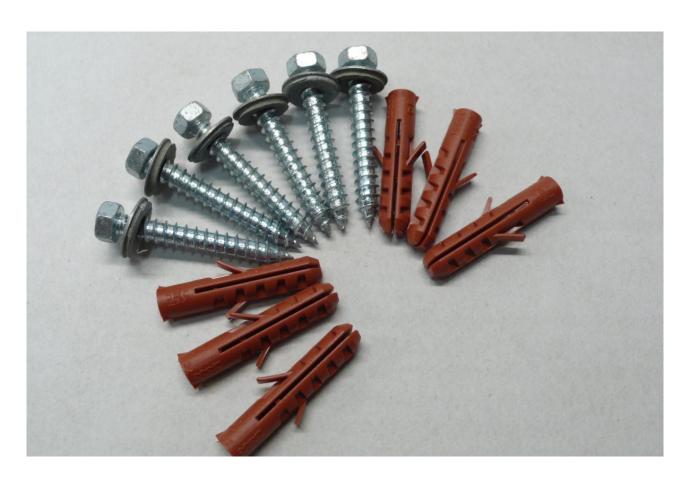

# Screw and plug

Fixing for brick or concrete / Article no. 30-3-95-00010

Fixing set with screws and plugs to mount the Safety Wall panels on a wall made of brick or concrete.

- Easy assembly
- Safe
- Waterproof

#### Safety:

The screws are fitted with a ring with a shock-absorbing material so there is no friction between the Safety Wall and the screw.

#### **Durability:**

The screws are made of galvanized steel.

#### Appearance:

All screws have a hex head.

#### Easy to assemble:

The screws can be used without pre-drilling the Safety Wall.

**IRRIGATION** 

TREADMILL SAFETY WALL

## **Specifications**

Basic material Fixings Transport weight Transport size Galvanized steel 6x screw + 6x plug 30 gr 5 x 5 x 1 cm