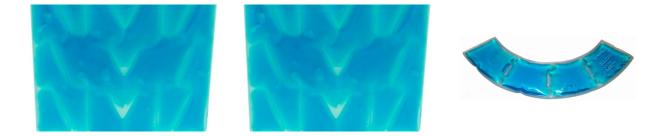

# Cool + Press Cold-Hot pad pad for C+P boots

Cool + Press Cold-Hot pad M/L / Article no. 640-1-80-00001

The cold and hot pads are inserted into the cooling and massage boots and offer the benefits of cold therapy and heat therapy depending on the strain or injury. Cold promotes swelling subsidence and relieves discomfort in joint injuries. Heat leads to improved blood circulation.

#### **Features**

The cooling and heating packs are placed in the cooling and massage boot and used depending on the type of strain or injury. Cooling helps reduce swelling and provides relief for joint conditions. Heat promotes improved blood circulation.