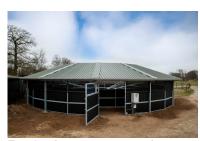

## For 18 meter exerciser

Passage 18 meter 1500N / Article no. 17-5-05-00018

SOLARIUM

IRRIGATION

TREADMILL SAFETY WALL

Q-line Track cover roof: Optimal Protection for Your Horses

Our canopies are designed to protect your horses year-round from various weather conditions such as sun, rain, and snow, while optimizing their daily training in the horse walker.

### **External characteristics:**

In the designs of the covers, the aim has been to achieve a compact and minimalist appearance. The Passage covers the track/path of the horses so that they are protected against the weather.