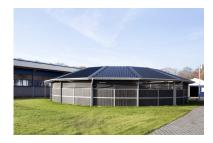

## For 18 meter exerciser

Passage 18 meter 1500N / Article no. 17-5-05-00018

SOLARIUM

IRRIGATION

TREADMILL SAFETY WALL

Q-line Track cover roof: Optimal Protection for Your Horses

Our canopies are designed to protect your horses year-round from various weather conditions such as sun, rain, and snow, while optimizing their daily training in the horse walker.

### **High-Quality Construction:**

Our canopies are made of top-quality galvanized beam steel and meticulously designed according to current building standards. This thorough approach ensures a sturdy and secure structure, essential for protecting your horses.

### **Durable Roofing:**

We use steel profile sheets with a 32mm corrugated profile for roofing. These custom-made sheets, made of robust steel and coated with a durable coating, offer a long lifespan and are available in various colors. With a 30-year warranty on Arcelor's coating, you can rely on the quality and durability of our roofing.Innovative

### **External characteristics:**

In the designs of the covers, the aim has been to achieve a compact and minimalist appearance. The Passage covers the track/path of the horses so that they are protected against the weather.