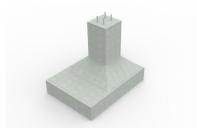

## **Standard options**

Rain gutter 14 sections

Concrete Foot

SOLARIUM

**IRRIGATION** 

TREADMILL

**SAFETY WALL** 

WALKER

Included Strength calculation

Quality mark According to local regulation NEN-EN 1990:2002

ColourZinc / blackNot includedFoundation

Suplied as standard Rafters, purlins, roof plates, ridge pieces

**Transport weight** 3900 kg **Transport size** n.t.b.