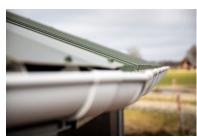

### **Durable Roofing:**

We use steel profile sheets with a 32mm corrugated profile for roofing. These custom-made sheets, made of robust steel and coated with a durable coating, offer a long lifespan and are available in various colors. With a 30-year warranty on Arcelor's coating, you can rely on the quality and durability of our roofing.Innovative

### **Anti-Condensation Felt:**

Our roof sheets are equipped with advanced anti-condensation felt as standard. This felt effectively absorbs moisture and prevents condensation, contributing to a healthier climate for your horses.