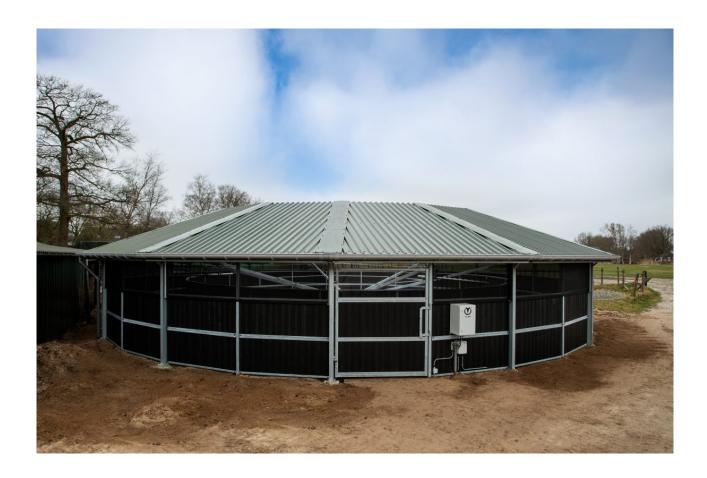

## For 18 meter exerciser

Passage 18 meter 1500N / Article no. 17-5-05-00018

SOLARIUM

IRRIGATION

TREADMILL SAFETY WALL

Q-line Track cover roof: Optimal Protection for Your Horses

Our canopies are designed to protect your horses year-round from various weather conditions such as sun, rain, and snow, while optimizing their daily training in the horse walker.

### **High-Quality Construction:**

Our canopies are made of top-quality galvanized beam steel and meticulously designed according to current building standards. This thorough approach ensures a sturdy and secure structure, essential for protecting your horses.

### **Durable Roofing:**

We use steel profile sheets with a 32mm corrugated profile for roofing. These custom-made sheets, made of robust steel and coated with a durable coating, offer a long lifespan and are available in various colors. With a 30-year warranty on Arcelor's coating, you can rely on the quality and durability of our roofing.Innovative

### **External characteristics:**

In the designs of the covers, the aim has been to achieve a compact and minimalist appearance. The Passage covers the track/path of the horses so that they are protected against the weather.