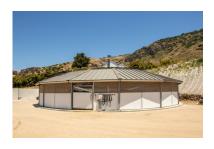

## For 18 meter exerciser

Passage 18 meter 1500N / Article no. 17-5-05-00018

SOLARIUM

IRRIGATION

TREADMILL SAFETY WALL

Q-line Track cover roof: Optimal Protection for Your Horses

Our canopies are designed to protect your horses year-round from various weather conditions such as sun, rain, and snow, while optimizing their daily training in the horse walker.

### **External characteristics:**

In the designs of the covers, the aim has been to achieve a compact and minimalist appearance. The Passage covers the track/path of the horses so that they are protected against the weather.