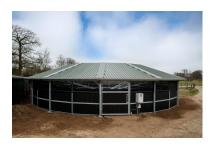

## For 18 meter exerciser

Passage 18 meter 1500N / Article no. 17-5-05-00018

SOLARIUM

IRRIGATION

TREADMILL SAFETY WALL

Q-line Track cover roof: Optimal Protection for Your Horses

Our canopies are designed to protect your horses year-round from various weather conditions such as sun, rain, and snow, while optimizing their daily training in the horse walker.

### **External characteristics:**

In the designs of the covers, the aim has been to achieve a compact and minimalist appearance. The Passage covers the track/path of the horses so that they are protected against the weather.