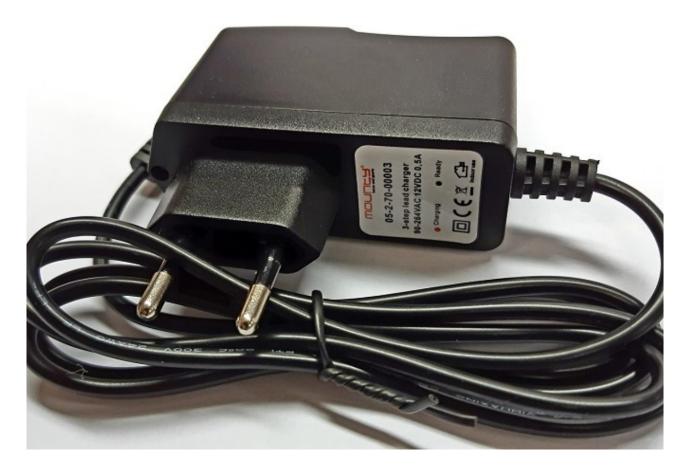

## **Charger for 12V battery** 05-2-70-00003

Charger for 12V battery / Article no. 605-2-70-00003

Universal battery charger.

Mounty develops innovative practical aids in the field of equestrian sports, to make work and life a great deal pleasanter for both rider and horse.

## **Features**

No power supply required by the 12 V battery that is designed for a service life of approx. three hours. The charger delivers enough energy for use within an hour. More information: for 12 V battery, 100-240 V, 50-60Hz.