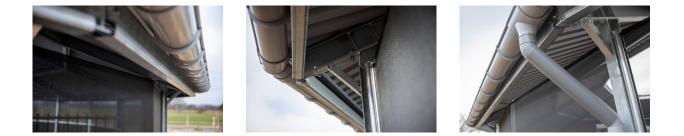

## Rain gutter Gutter for a 12 meter cover

Rain gutter 9 sections / Article no. 17-4-50-00009

Plastic gutters around the roof. Consisting of mast gutter 170mm. Max 3 sections connected together. The drain runs to ground level.

## **Specifications**

Connection Basic material Fixings Suited for Colour Length Other 100 mm PVC PVC Included 9 sections Grey max 4 meter 4 x drain