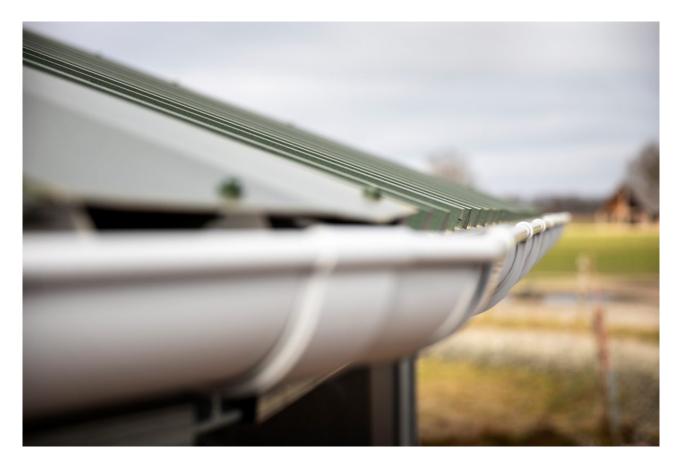

## Rain gutter Gutter for a 12 meter cover

Rain gutter 9 sections / Article no. 17-4-50-00009

Plastic gutters around the roof. Consisting of mast gutter 170mm. Max 3 sections connected together. The drain runs to ground level.

#### Appearance:

The symmetrical mast gutter is one of the oldest gutter types and has a diameter of 170 mm.