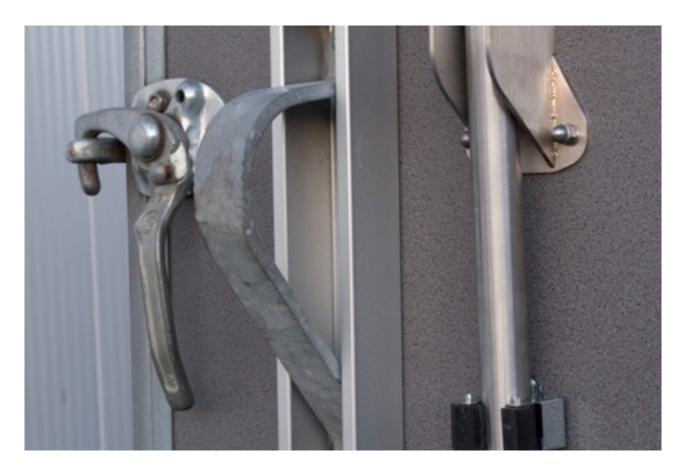

## The mobile mounting aid for trailers

Step-Up / Article no. 620-5-10-00001

The Mounty Step-Up for the horse trailer is simple and practical. Mounting the horse is quick and easy thanks to the two supports on the trailer, which allows the ramp, if necessary, to be positioned in a horizontal position. The relatively large size of the ramp provides the greatest of flexibility for you and your horse. The Mounty Step-Up is ideal for competitions and rides out in the countryside. It relieves the horse's back of strain and spares its nerves. It prevents saddles from being pulled askew.

## **Features**

Contents: 2 supports incl. fastening material