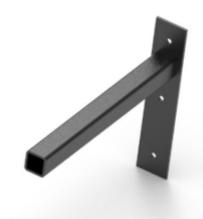

## Wall bracket for mounting aid

Wall bracket / Article no. 630-4-20-00001

The automatic Mounting Aid is characterized by simple operation and assembly. The device can be attached to the wall behind the barrier with the variable screw mounting for wall mounting. Simply attach the two supports to the wall behind the barrier, slide the mounting aid and screw it on - done! The mounting-aid fits seamlessly into the barrier.

## **Features**

Comes as a set of 2 incl attachment material

30 cm

5,3 kg

40,5 cm

**SOLARIUM** 

**TREADMILL SAFETY WALL** 