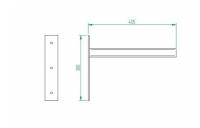

## **Features**

Comes as a set of 2 incl attachment material

30 cm

5,3 kg

40,5 cm

**SOLARIUM** 

**TREADMILL SAFETY WALL** 

## **Specifications**

Length Width **Drive system** 

**Basic material** Steel powder coated Weight

5.3 Kg