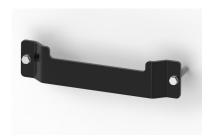

## Wall bracket for the Roll-Up

Roll-Up wall bracket / Article no. 660-4-30-00001

The attachment of the additional wall bracket in f.e. the tack room, barn or in the truck provides extra comfort. You prevent unnecessary walking back and forth and therefore have more time for your four-legged friend. The theft protection ensures that the Roll-Up stays in the wall holder. For this you only need a standard lock

## **Features**

The wall bracket comes with two screws and plugs.