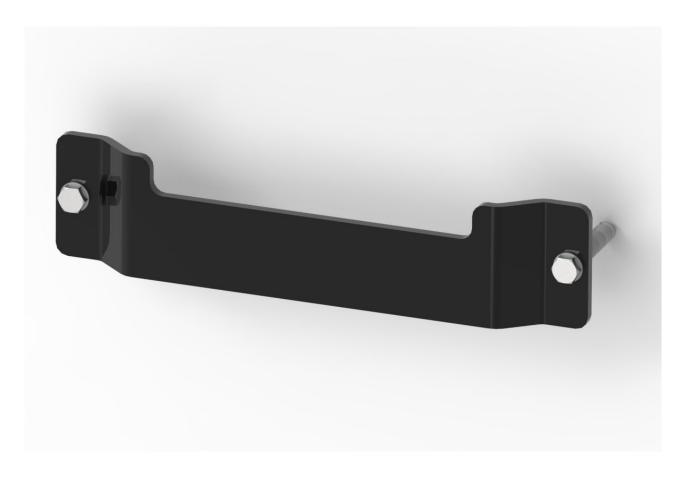

## Wall bracket for the Roll-Up

Roll-Up wall bracket / Article no. 660-4-30-00001

The attachment of the additional wall bracket in f.e. the tack room, barn or in the truck provides extra comfort. You prevent unnecessary walking back and forth and therefore have more time for your four-legged friend. The theft protection ensures that the Roll-Up stays in the wall holder. For this you only need a standard lock

## **Features**

The wall bracket comes with two screws and plugs.