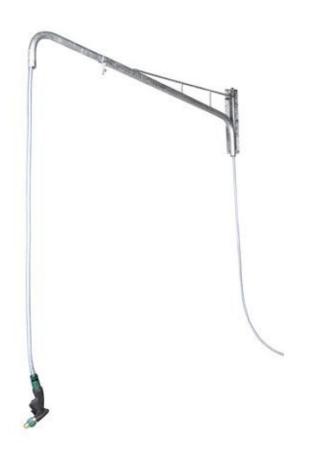

## Galvanized arm

Wash bay water arm / Article no. 18-5-00-00040

The wash bay arm consists of a fixed part and an adjustable tube. The hose is connected to a water connection by means of a gardena coupling. The hose runs through the steel pipe. With the robust aluminum spray gun, spraying your horse becomes a simple job.

- Rotatable
- Adjustable
- Easy to assemble

#### **Specifications**

Basic material Galvanized steel

Weight 14 Kg Suspension Wall mount

Nozzles Aluminium spray gun

**Length** until 2,5 mtr

**Included** hose, couplings, spray gun

Fixings Included

ConnectionGardena koppelingOtherVerpakt in stevige doos