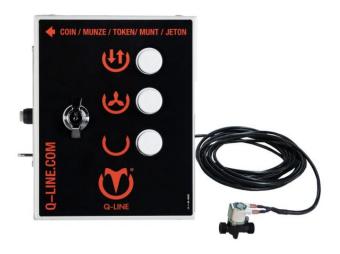

# Including water valve

Coin device €0,50 / Article no. 21-5-60-00060

Coin machine suitable for Euros. The automatic time can be set per insertion. The water valve is controlled by the coin operated device. By using a 24V system, it is a very safe application to switch the water on and off.

- Simple to operate
- Easy to connect
- Complete with cables

#### Safety

The coin device is splash-proof and can be equipped with various switch buttons.

### Appearance:

The coin device has a power cord with plug and a cable of approx. 10 m including plug for the solarium.

#### Service:

The desired waterrunning time can be set with the internal switch