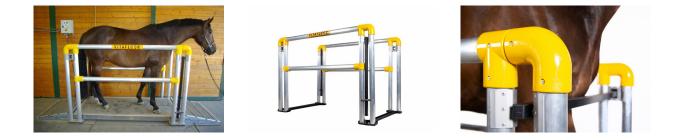

## Bracket set for VME incl. safety closing bar system

Bracket set for VME / Article no. 33-4-00-00020

PROTECT AND PRESERVE YOUR HORSES HEALTH

Vitafloor offers a bracket system with the innovative safety locking bar system for the VME. These brackets are made from high-quality aluminum and feature smooth, extremely durable couplings. The Vitafloor safety locking bar system is integrated on both sides of the brackets. Developed by a team of expert engineers and horse enthusiasts, this system prevents horses from getting stuck on the bar during emergencies. Thanks to the clever catch and release mechanism, the bar can quickly disengage, ensuring the horse doesn't remain trapped. Not only is this system incredibly sturdy, but it's also extremely safe. The unique safety locking bar system is exclusively available from Vitafloor.

This bracket system can be purchased along with the Vitafloor VME vibration plate or separately. The brackets are not directly attached to the vibration plate; instead, they are mounted underneath it using two robust steel mounting plates. The brackets are supplied in individual parts that are easy to assemble. They come with our proven safety locking bar system at both the front and back, resulting in a stable, secure, and user-friendly system that provides ultimate peace of mind.

#### **Features**

- 1. **Innovative Safety System:** Vitafloor's bracket system features an innovative safety locking bar system, developed by a team of expert engineers and horse enthusiasts. This system ensures that horses do not get trapped on the bar during emergencies.
- 2. **High-Quality Materials:** The brackets are made from high-quality aluminum and finished with smooth, extremely durable couplings, ensuring the product's durability and strength.
- 3. Flexibility in Use: The bracket system can be purchased either along with the Vitafloor VME vibration plate or separately. It is mounted under the vibration plate using sturdy steel mounting plates, making the system flexible and adaptable.
- 4. Easy Assembly: The brackets are supplied in individual parts that are easy to assemble. This makes the assembly effortless and quick, benefiting users.
- 5. **Exclusive to Vitafloor:** The unique safety locking bar system is exclusively available from Vitafloor, making the product distinctive and ensuring high-quality and safety standards.