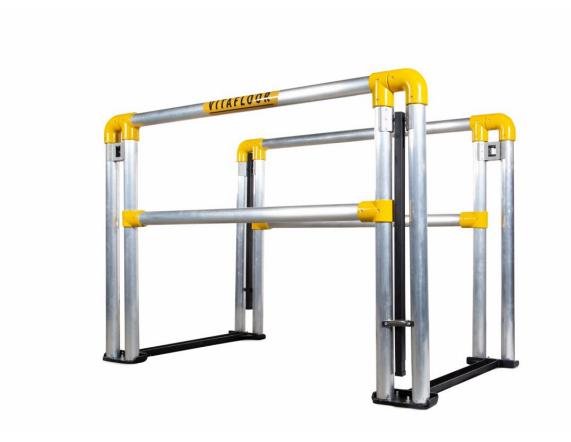

## Bracket set for VME incl. safety closing bar system

Bracket set for VME / Article no. 33-4-00-00020

PROTECT AND PRESERVE YOUR HORSES HEALTH

Vitafloor offers a bracket system with the innovative safety locking bar system for the VME. These brackets are made from high-quality aluminum and feature smooth, extremely durable couplings. The Vitafloor safety locking bar system is integrated on both sides of the brackets. Developed by a team of expert engineers and horse enthusiasts, this system prevents horses from getting stuck on the bar during emergencies. Thanks to the clever catch and release mechanism, the bar can quickly disengage, ensuring the horse doesn't remain trapped. Not only is this system incredibly sturdy, but it's also extremely safe. The unique safety locking bar system is exclusively available from Vitafloor.

This bracket system can be purchased along with the Vitafloor VME vibration plate or separately. The brackets are not directly attached to the vibration plate; instead, they are mounted underneath it using two robust steel mounting plates. The brackets are supplied in individual parts that are easy to assemble. They come with our proven safety locking bar system at both the front and back, resulting in a stable, secure, and user-friendly system that provides ultimate peace of mind.

#### **Features**

- 1. **Innovative Safety System:** Vitafloor's bracket system features an innovative safety locking bar system, developed by a team of expert engineers and horse enthusiasts. This system ensures that horses do not get trapped on the bar during emergencies.
- 2. **High-Quality Materials:** The brackets are made from high-quality aluminum and finished with smooth, extremely durable couplings, ensuring the product's durability and strength.
- 3. Flexibility in Use: The bracket system can be purchased either along with the Vitafloor VME vibration plate or separately. It is mounted under the vibration plate using sturdy steel mounting plates, making the system flexible and adaptable.
- 4. Easy Assembly: The brackets are supplied in individual parts that are easy to assemble. This makes the assembly effortless and quick, benefiting users.
- 5. **Exclusive to Vitafloor:** The unique safety locking bar system is exclusively available from Vitafloor, making the product distinctive and ensuring high-quality and safety standards.

### **Specifications**

Length Width Height Weight Basic material nr of horses Quality mark Fixings Transport weight Transport size 2080 mm 1132 mm 1430 mm 150 Kg Aluminium 1 CE Included 160 Kg 1910 x 460 x 410 mm