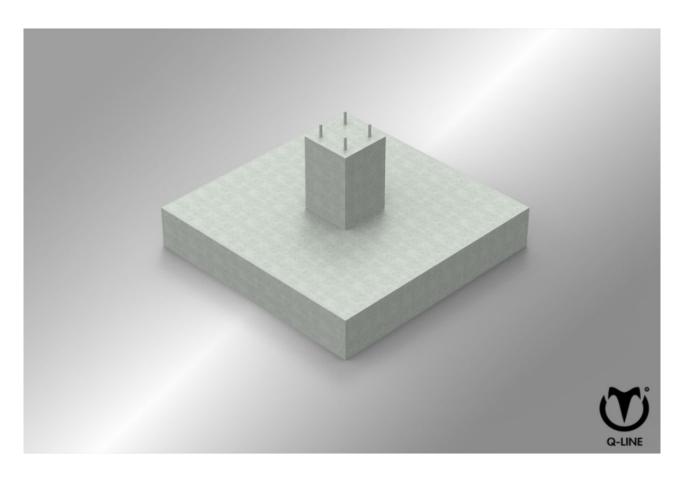

## Symmetrical concrete block

Symmetrical concrete block / Article no. 17-1-00-00025

Optimize your outdoor lighting solution with our prefab concrete base, specially designed for the "Sublime with base" light pole. Our concrete base is produced according to precise calculations to provide a solid foundation for your lighting installation.

The concrete base is equipped with 4 threaded ends, allowing you to effortlessly attach the light pole. After installation, it is essential to stabilize the base by covering it with a high-quality, shrink-free mortar. This not only guarantees the safety, but also the durability of your lighting setup.

## **Specifications**

Length140 cmWidth140 cmThickness25 cmHeight70 cmWeight1275 KgBasic materialConcrete

Quality mark According to construction calculation

**Transport size** 140 x 140 x 90cm

Transport weight 1300 kg